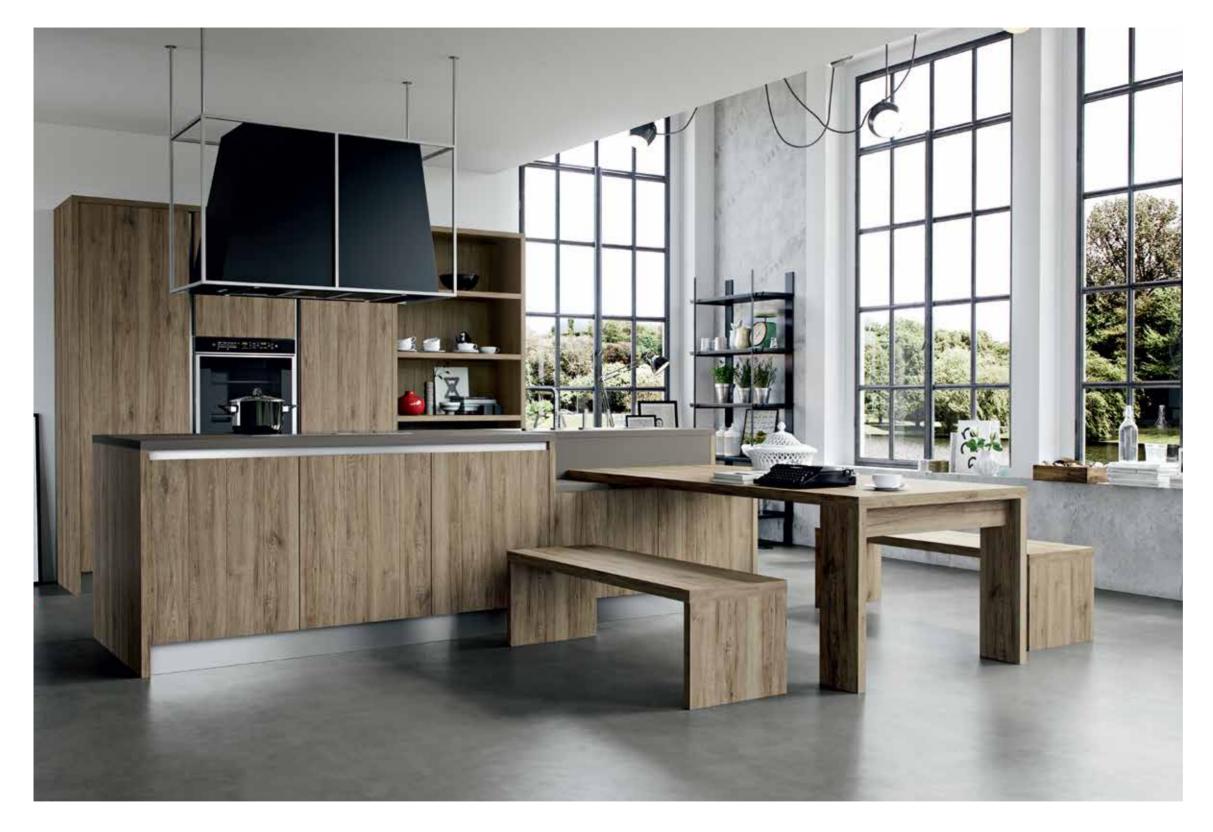

### ASIA

Having a contemporary and industrial design, Asia combines wood and metal, for a "rough" effect of great authenticity.