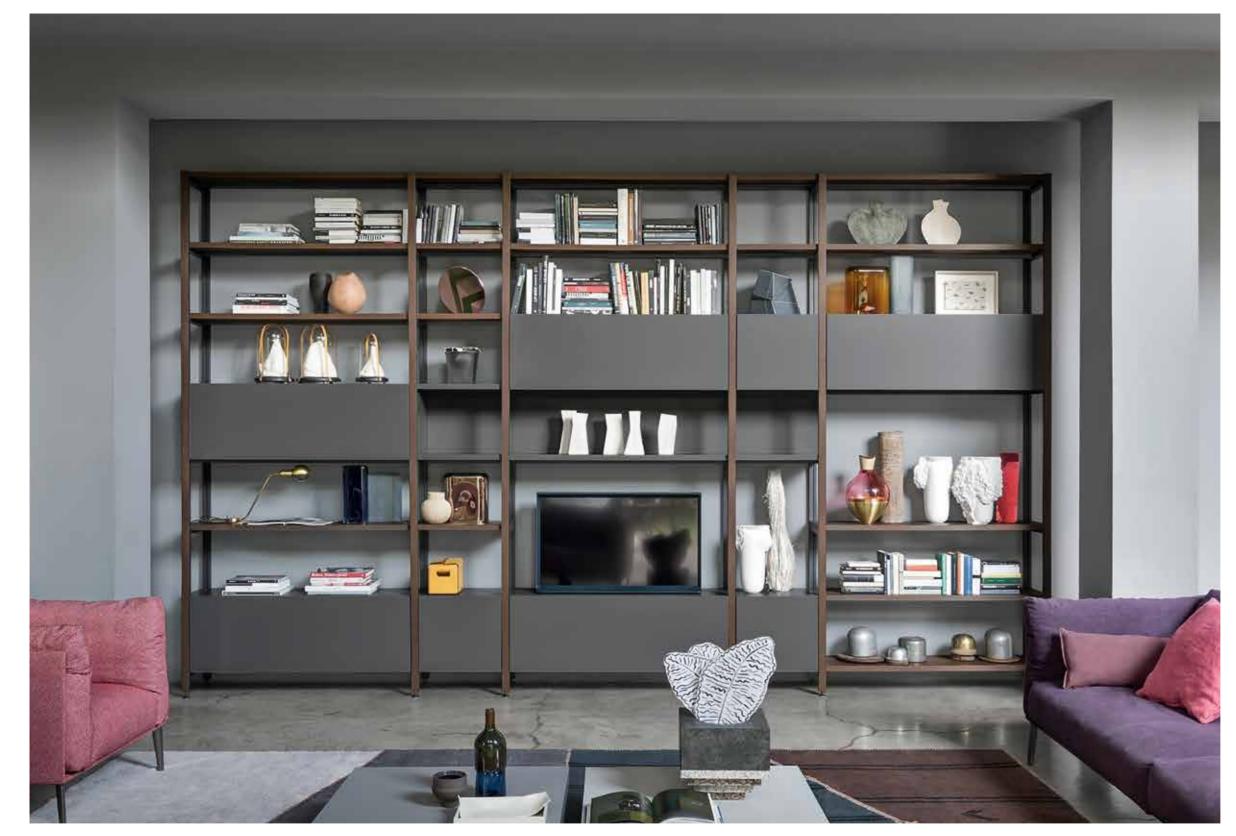

Crossing | Bookcase - 99

#### CROSSING by Mauro Lipparini

A real innovation refreshes the concept of bookcases. The panels of which it consists, with less weight, allow the bookcase to be hanging giving a very new sense of "visible lightness".