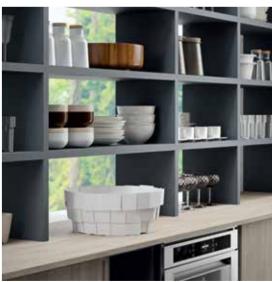

# PONTILE by Philippe Nigro

Pontile is a new modular shelving system designed by Philippe Nigro that is flexible in its configuration. It can adapt to suit the space requirements of a whole host of different situations, becoming a solution capable of offering alternative storage options in various rooms of the home, such as the study, kitchen, bedroom, etc.