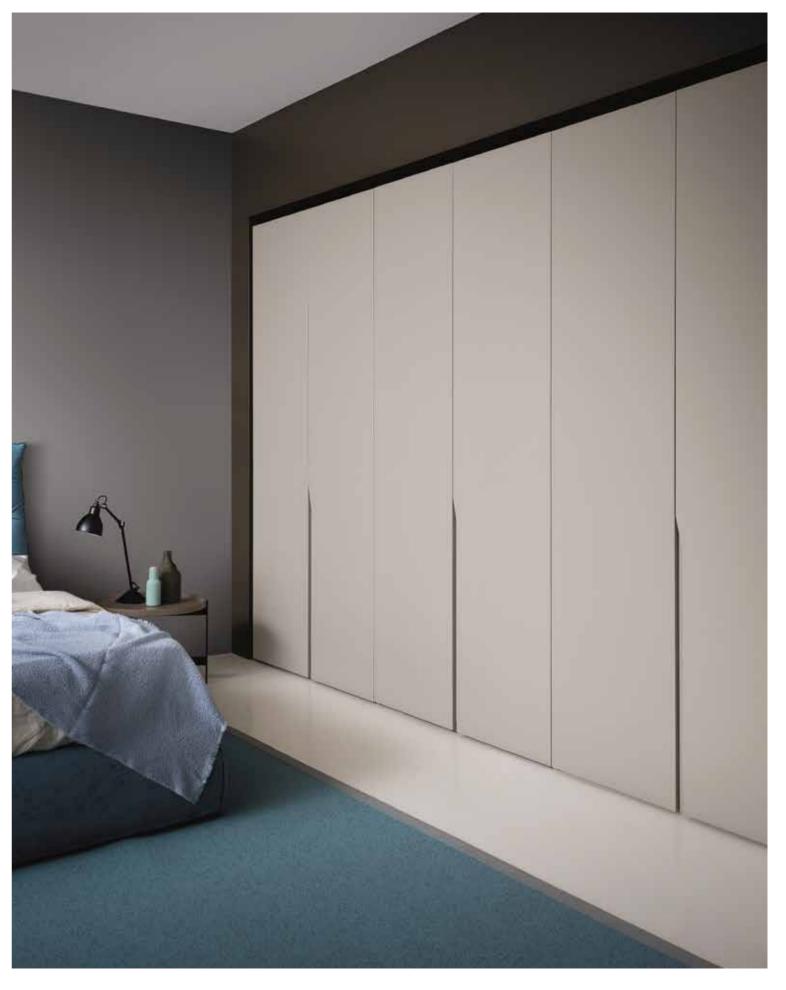

# MANHATTAN by R&S Pianca

Manhattan, the linear, modern and elegant wardrobe door stems from a simple concept, inspired by minimalism and by love of functionality expressed in an effective and straightforward way.