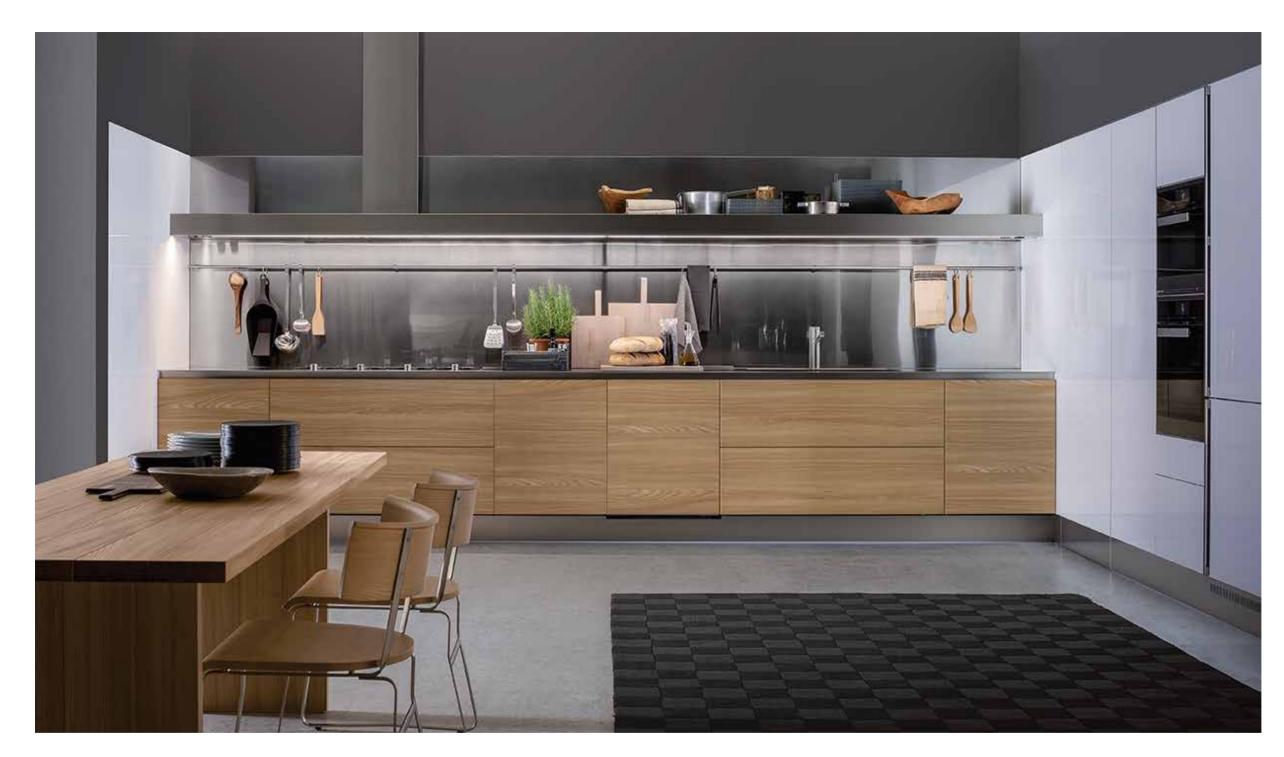

|  | KITCHENS |
|--|----------|
|  |          |
|  |          |

Arclinea

12 - Arclinea Carolinea Kitchens - 13

# PRINCIPIA

Designed by Antonio Citterio, Principia kitchen starts with the basic principles of the kitchen, reworked. Grained wood in a "rough" finish with stainless steel in the innovative colours generated with the PVD (Physical Vapour Deposition) technological process. Natural materials, innovative production technologies and artisan details all at one kitchen.