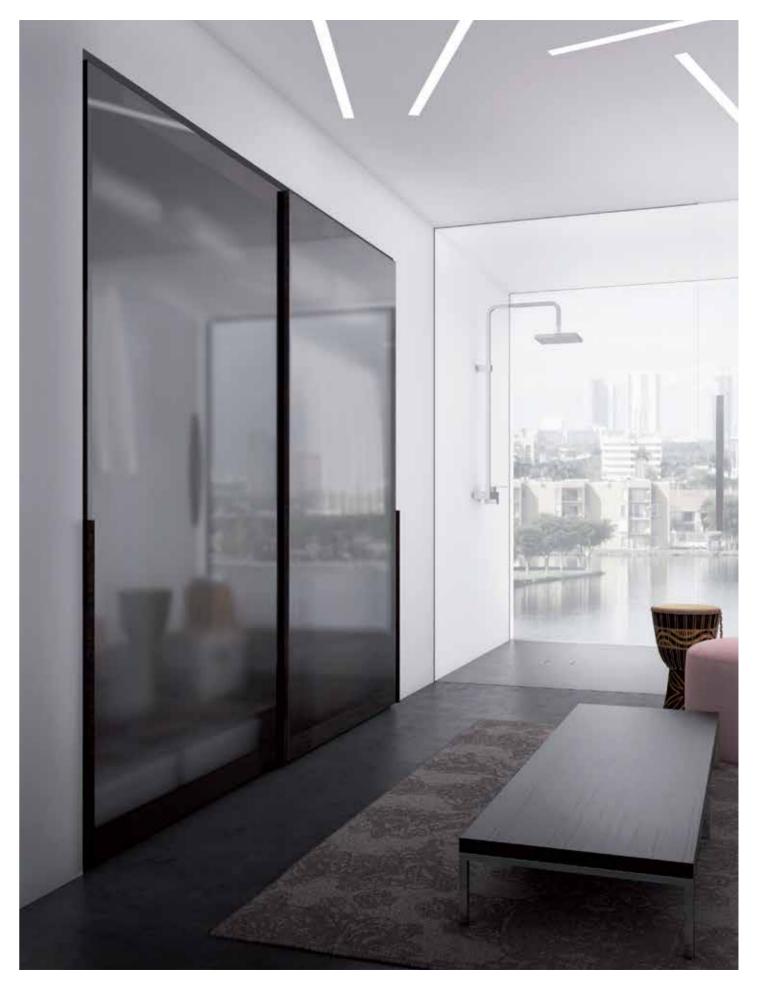

# VISTA by R&S Pianca

The major features of the sliding door Vista are the total lack of frames or the very thin perimetral profile and it's modularity to the centimeter, in order to separate or join spaces.