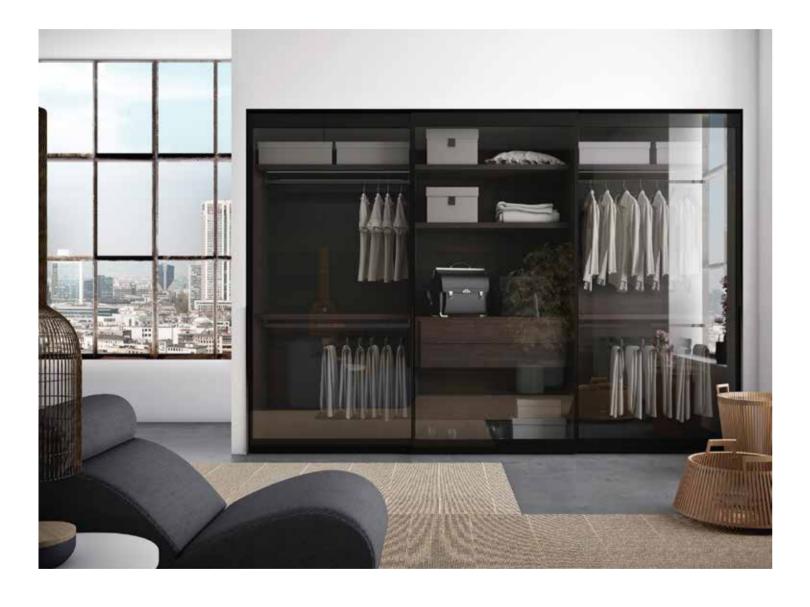

# PIANCA

CORNICE by R&S Pianca

Able to complete the bedroom and furnish it in accordance with the contemporary lifestyle.

104 - PIANCA

106 - PIANCA
Vitrum | Wardrobes - 107

Shiny as the morning sun, the Vitrum wardrobe makes the dream of choosing the right dress at first sight come true.