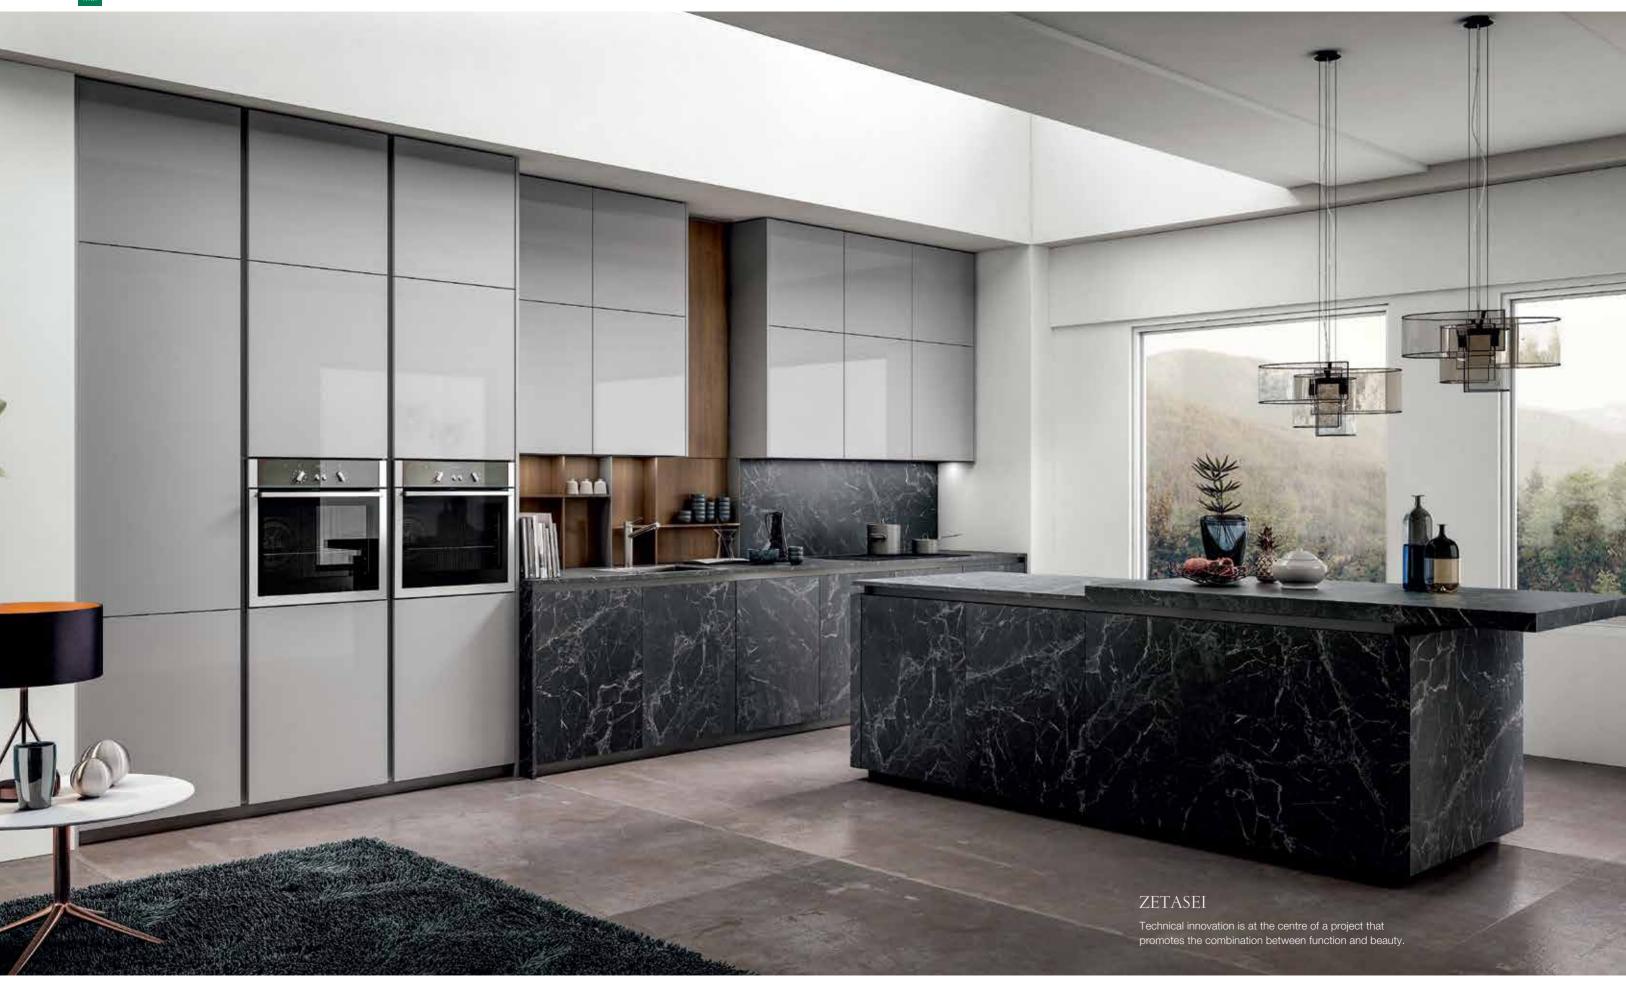

# ZETASEI

Zetasei is enhanced by furnishing accessories and fine finishes that connect the kitchen and the living room areas.

Young, colourful, expressive, Time is the solution for those looking for a personal style.