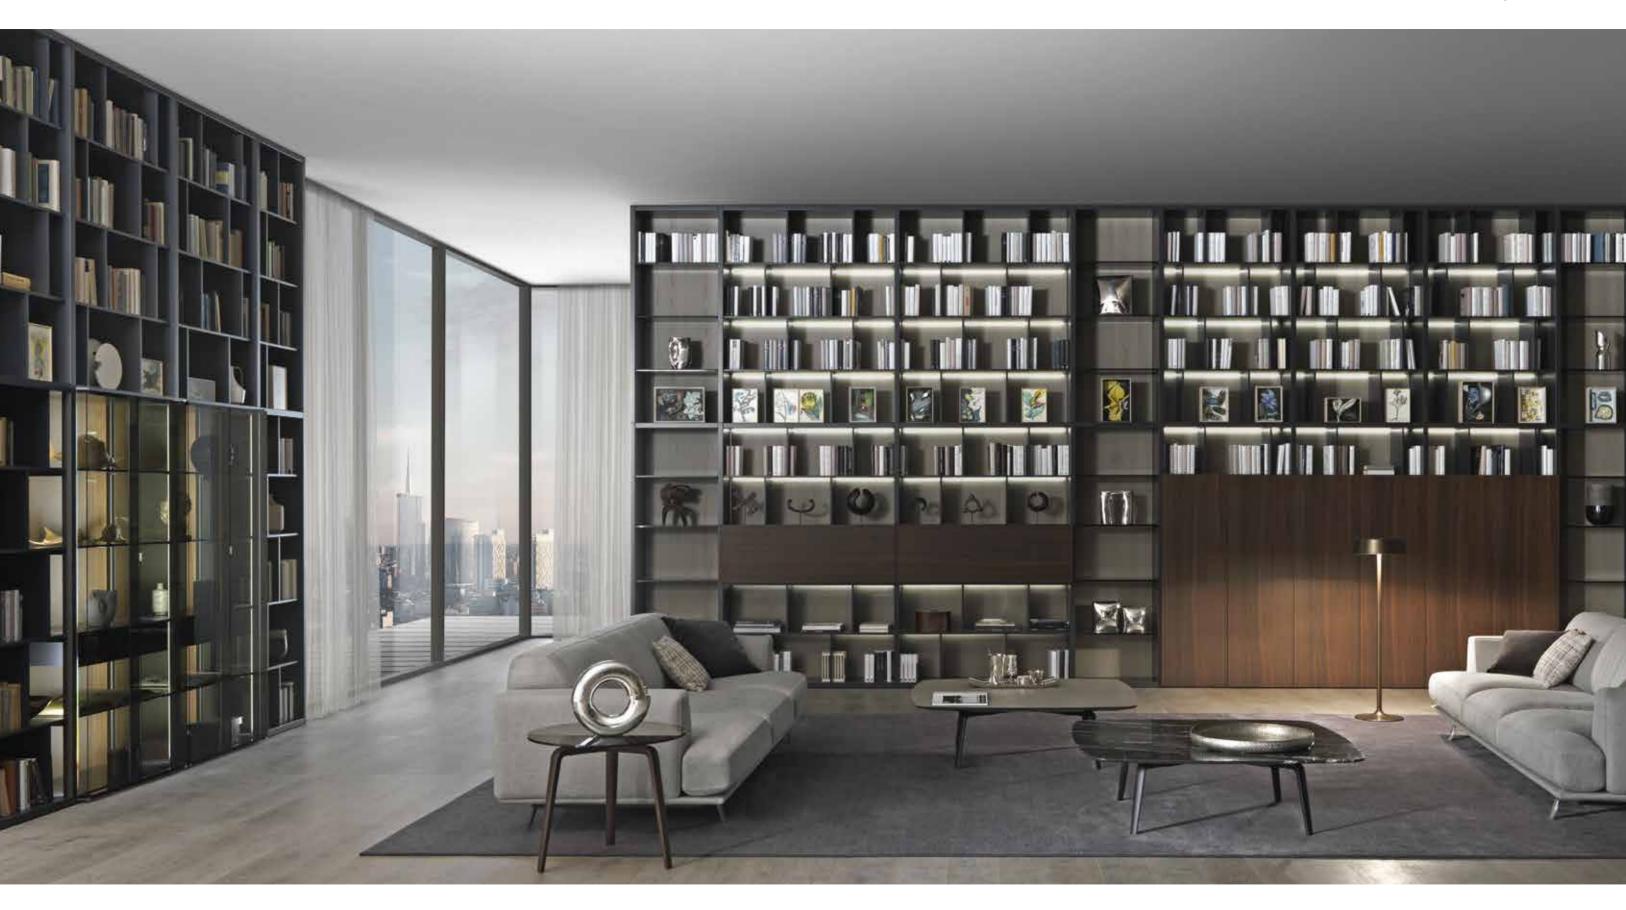

Crossing | Bookcase - 99

#### CROSSING by Mauro Lipparini

A real innovation refreshes the concept of bookcases. The panels of which it consists, with less weight, allow the bookcase to be hanging giving a very new sense of "visible lightness".