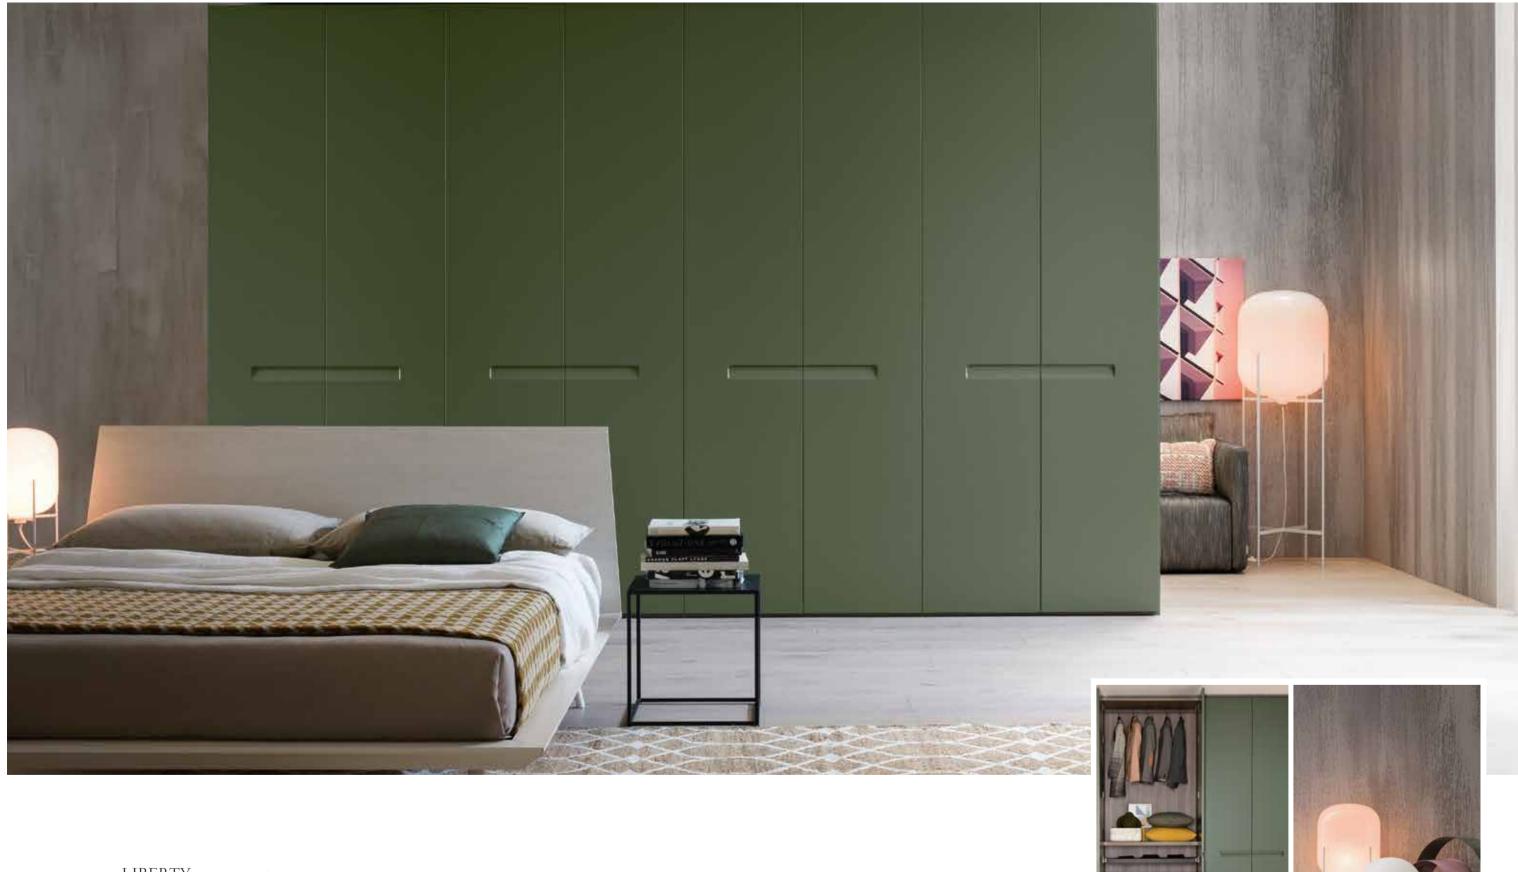

#### LIBERTY by Novamobili Studio

The generous mass of the Liberty hinged door wardrobe - in a matt lacquered finish - is punctuated by the distinctive slanted cut of the handle carved into the door.