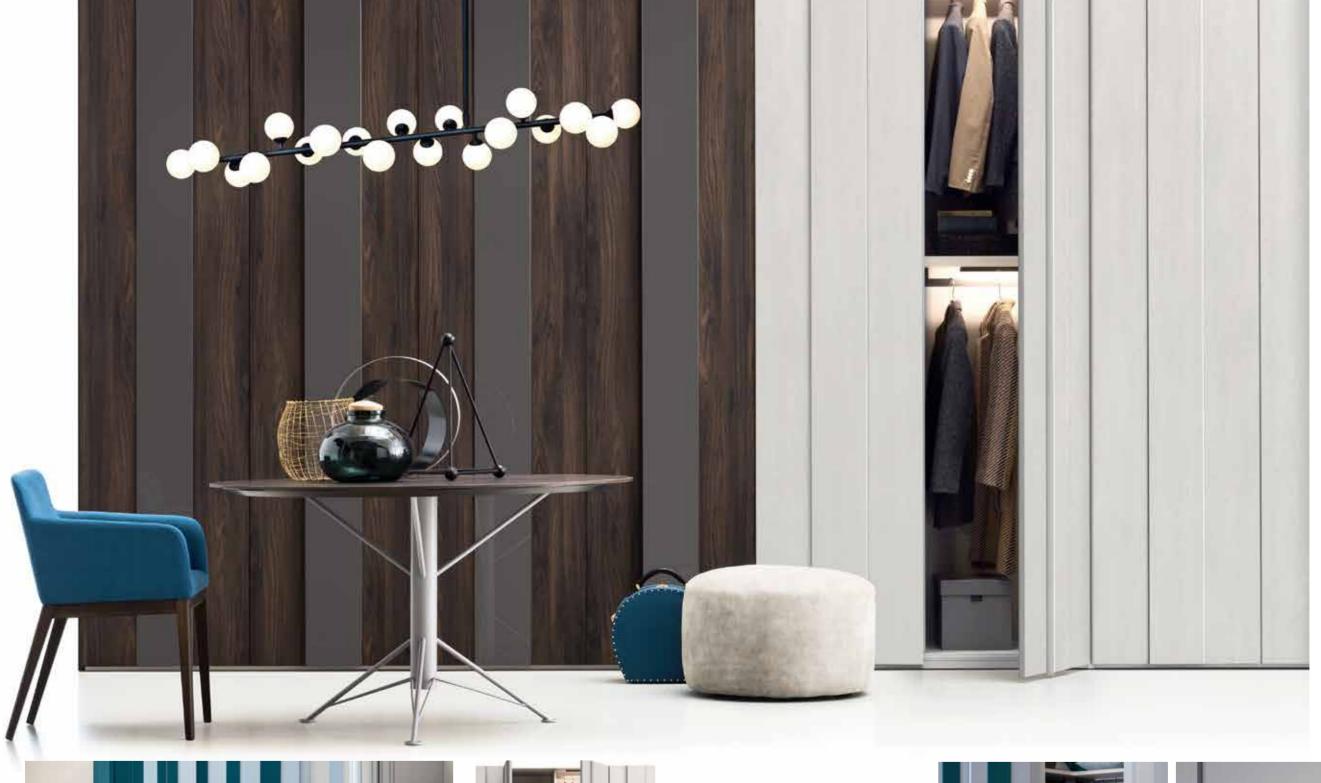

# PIANCA

CORNICE by R&S Pianca

Able to complete the bedroom and furnish it in accordance with the contemporary lifestyle.

104 - PIANCA

106 - PIANCA
Vitrum | Wardrobes - 107

Shiny as the morning sun, the Vitrum wardrobe makes the dream of choosing the right dress at first sight come true.

# MANHATTAN by R&S Pianca

Manhattan, the linear, modern and elegant wardrobe door stems from a simple concept, inspired by minimalism and by love of functionality expressed in an effective and straightforward way.