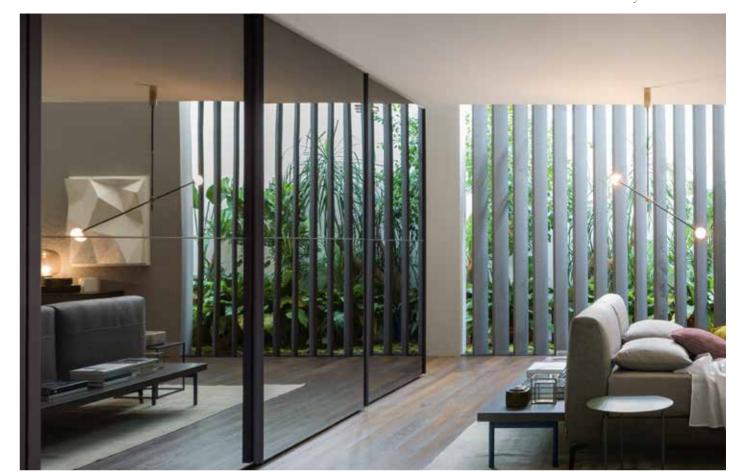

# PIANCA

CORNICE by R&S Pianca

Able to complete the bedroom and furnish it in accordance with the contemporary lifestyle.

104 - PIANCA

106 - PIANCA
Vitrum | Wardrobes - 107

Shiny as the morning sun, the Vitrum wardrobe makes the dream of choosing the right dress at first sight come true.

# MANHATTAN by R&S Pianca

Manhattan, the linear, modern and elegant wardrobe door stems from a simple concept, inspired by minimalism and by love of functionality expressed in an effective and straightforward way.

# VISTA by R&S Pianca

The major features of the sliding door Vista are the total lack of frames or the very thin perimetral profile and it's modularity to the centimeter, in order to separate or join spaces.