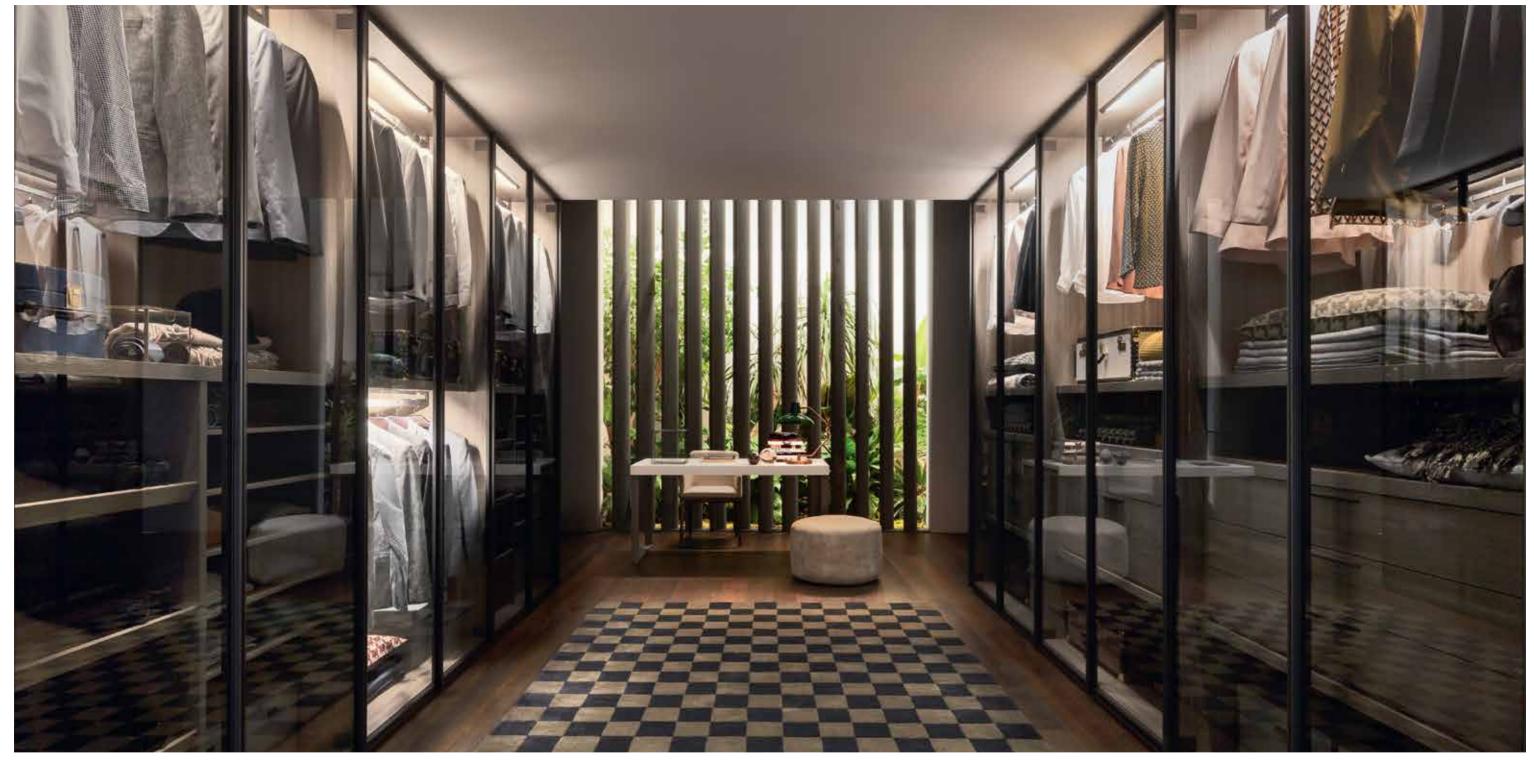

126 - NOVAMOBILI

 $BREAK \ \ \hbox{by Novamobili Studio}$ 

Capacious, functional and modular, the Break walk-in closet can be fitted with a whole host of accessories.

128 - NOVAMOBILI

#### RIO

Designed to organize your wardrobe to best effect, the Rio walk-in-closet is the ideal solution for tidying with casual ease.