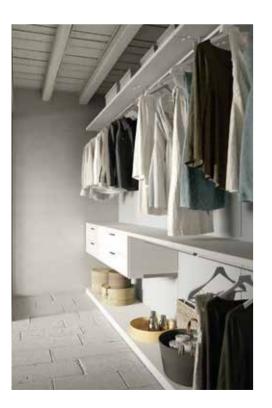

#### RIO

Designed to organize your wardrobe to best effect, the Rio walk-in-closet is the ideal solution for tidying with casual ease.