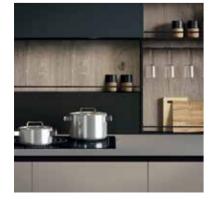

# PRINCIPIA

Designed by Antonio Citterio, Principia kitchen starts with the basic principles of the kitchen, reworked. Grained wood in a "rough" finish with stainless steel in the innovative colours generated with the PVD (Physical Vapour Deposition) technological process. Natural materials, innovative production technologies and artisan details all at one kitchen.