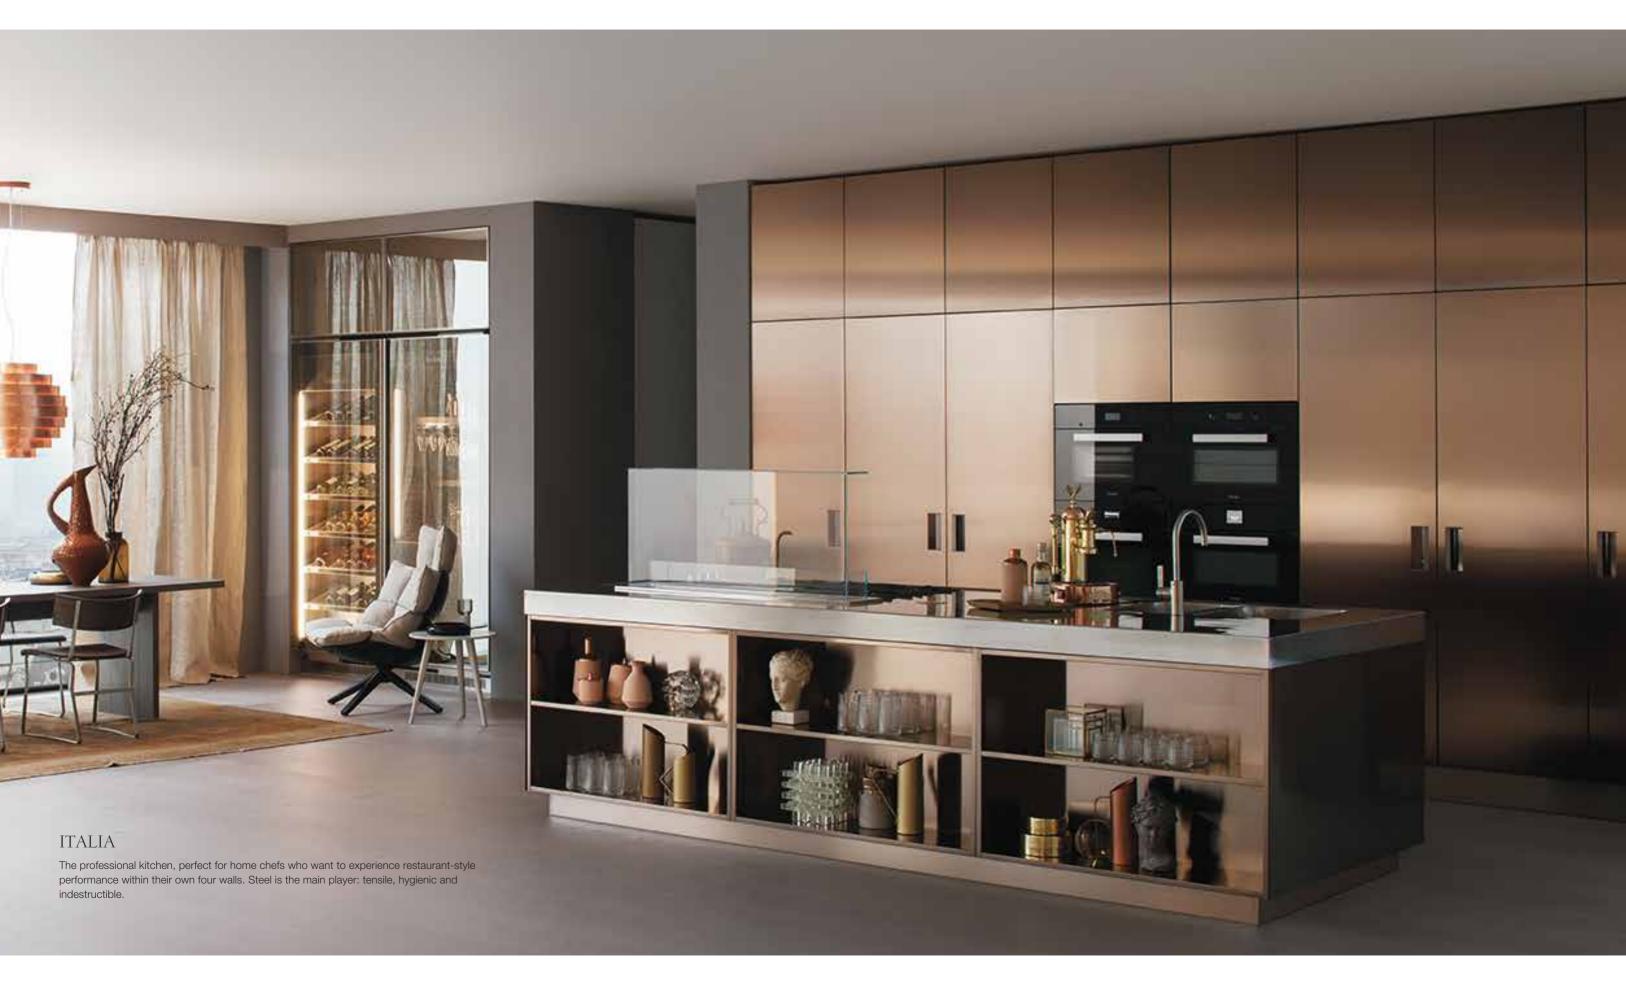

# ARTUSI

Designed by Antonio Citterio, Artusi is the professional kitchen specifically made for home use. With is powerful yet extremely flexible design, it offers complete freedom for personalised home kitchen layout.