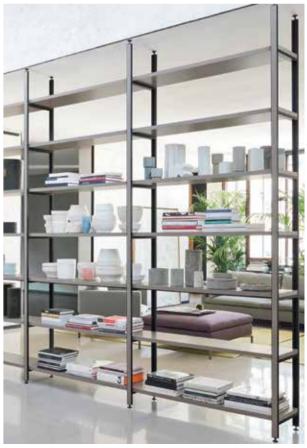

Crossing | Bookcase - 99

#### CROSSING by Mauro Lipparini

A real innovation refreshes the concept of bookcases. The panels of which it consists, with less weight, allow the bookcase to be hanging giving a very new sense of "visible lightness".