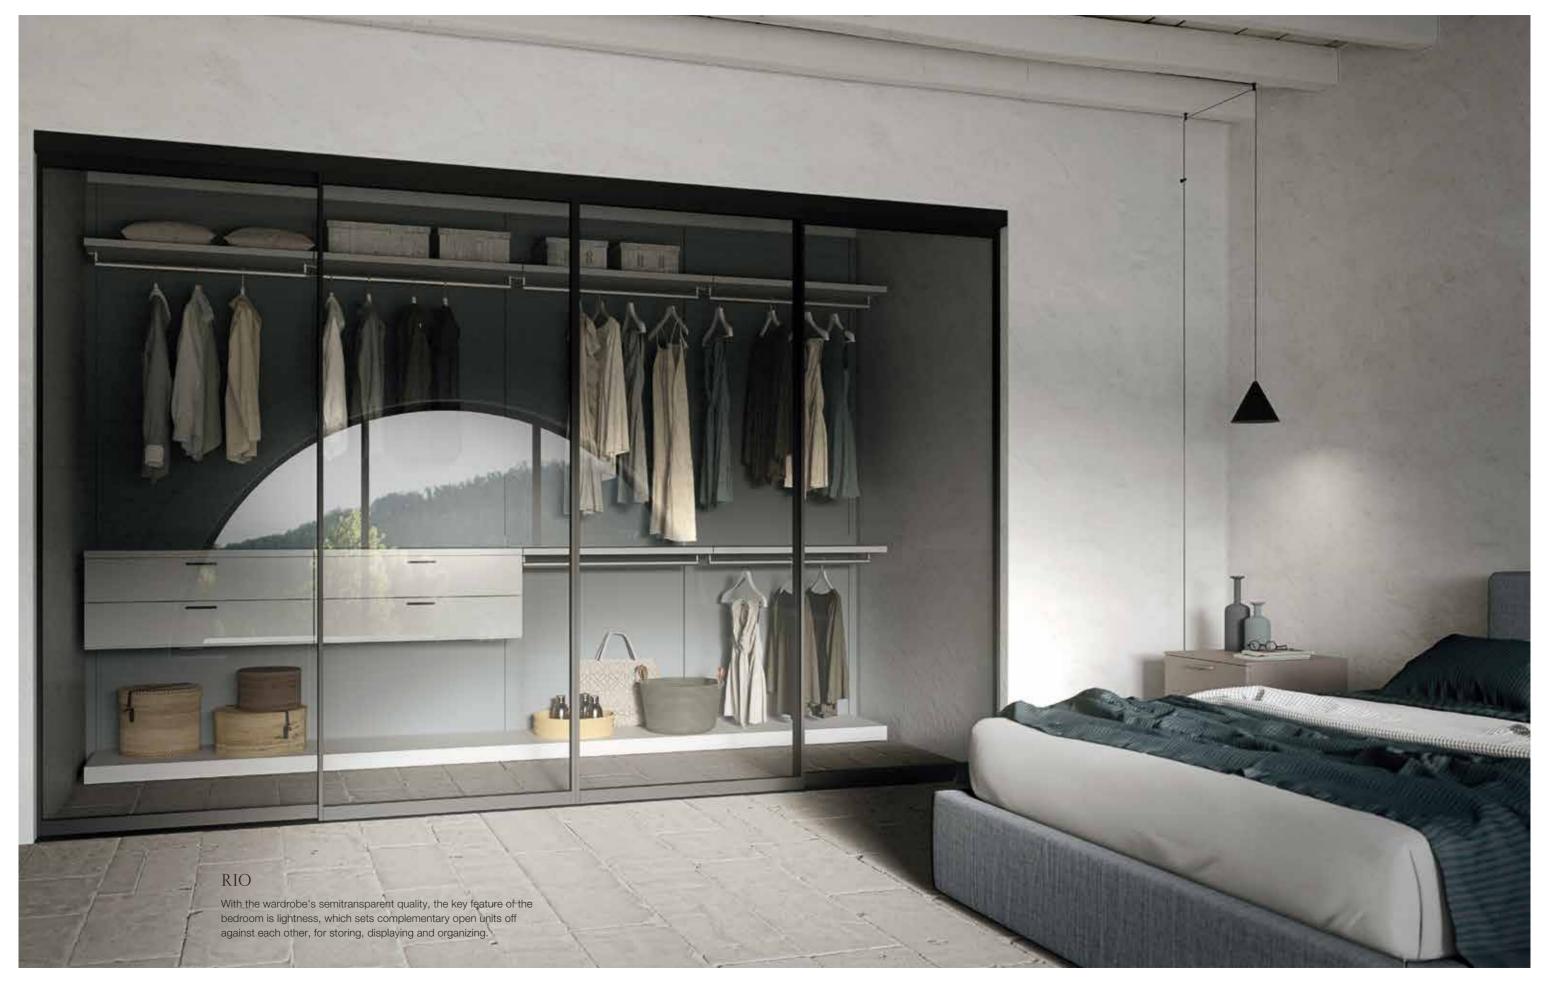

#### RIO

Designed to organize your wardrobe to best effect, the Rio walk-in-closet is the ideal solution for tidying with casual ease.