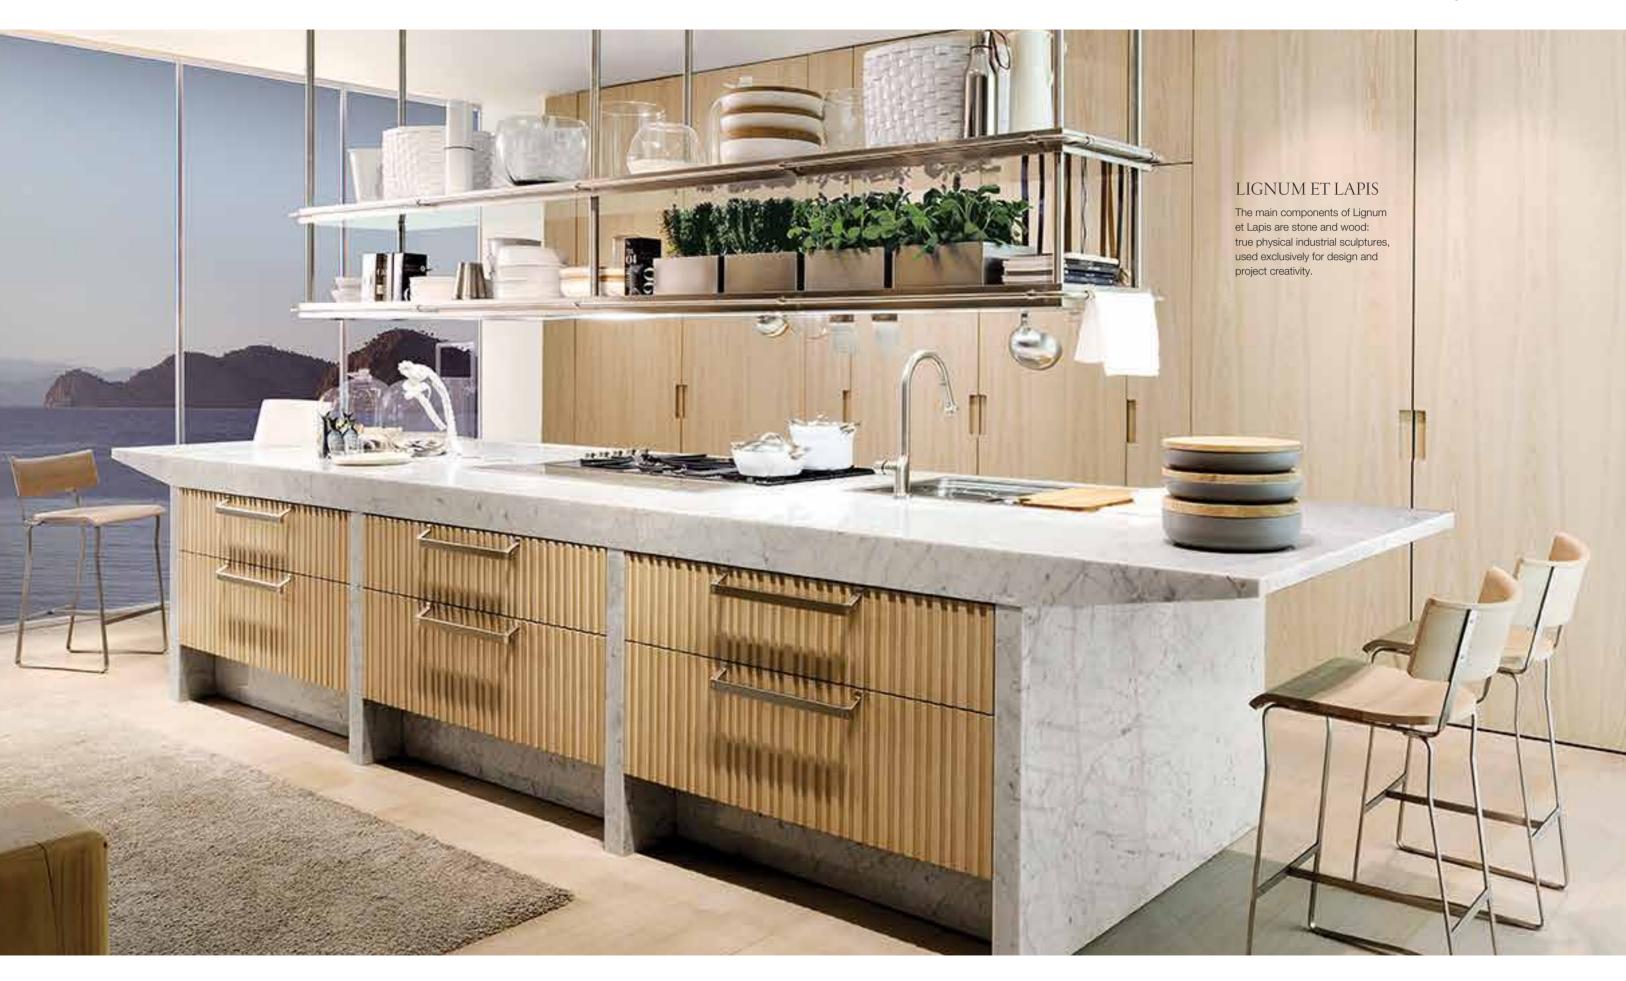

### GAMMA

Gamma is the kitchen dedicated to a new way of living, for those that seek accessible personal luxury that provides simple, flexible, clear answers to real design needs with a huge selection of finishes and almost unlimited potential combinations.