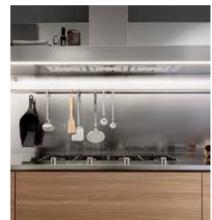

# PRINCIPIA

Designed by Antonio Citterio, Principia kitchen starts with the basic principles of the kitchen, reworked. Grained wood in a "rough" finish with stainless steel in the innovative colours generated with the PVD (Physical Vapour Deposition) technological process. Natural materials, innovative production technologies and artisan details all at one kitchen.