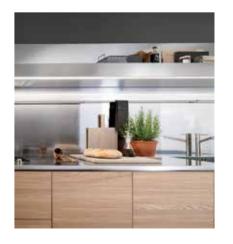

# PRINCIPIA

Designed by Antonio Citterio, Principia kitchen starts with the basic principles of the kitchen, reworked. Grained wood in a "rough" finish with stainless steel in the innovative colours generated with the PVD (Physical Vapour Deposition) technological process. Natural materials, innovative production technologies and artisan details all at one kitchen.