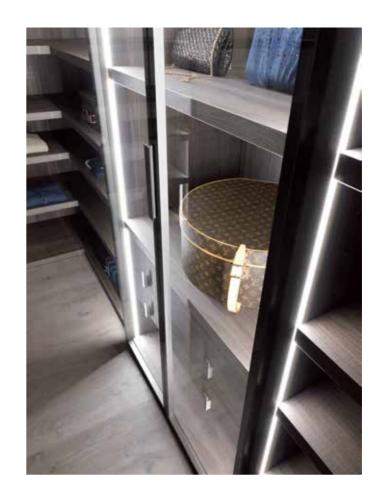

#### PERRY by Novamobili Studio

Reveal or conceal, store away or display, the Perry hinged door wardrobe is made from toughened glass – smoked or stop-sol – with a bronze-finish frame and built-in handle. The wardrobe can be recessed or set against a wall.