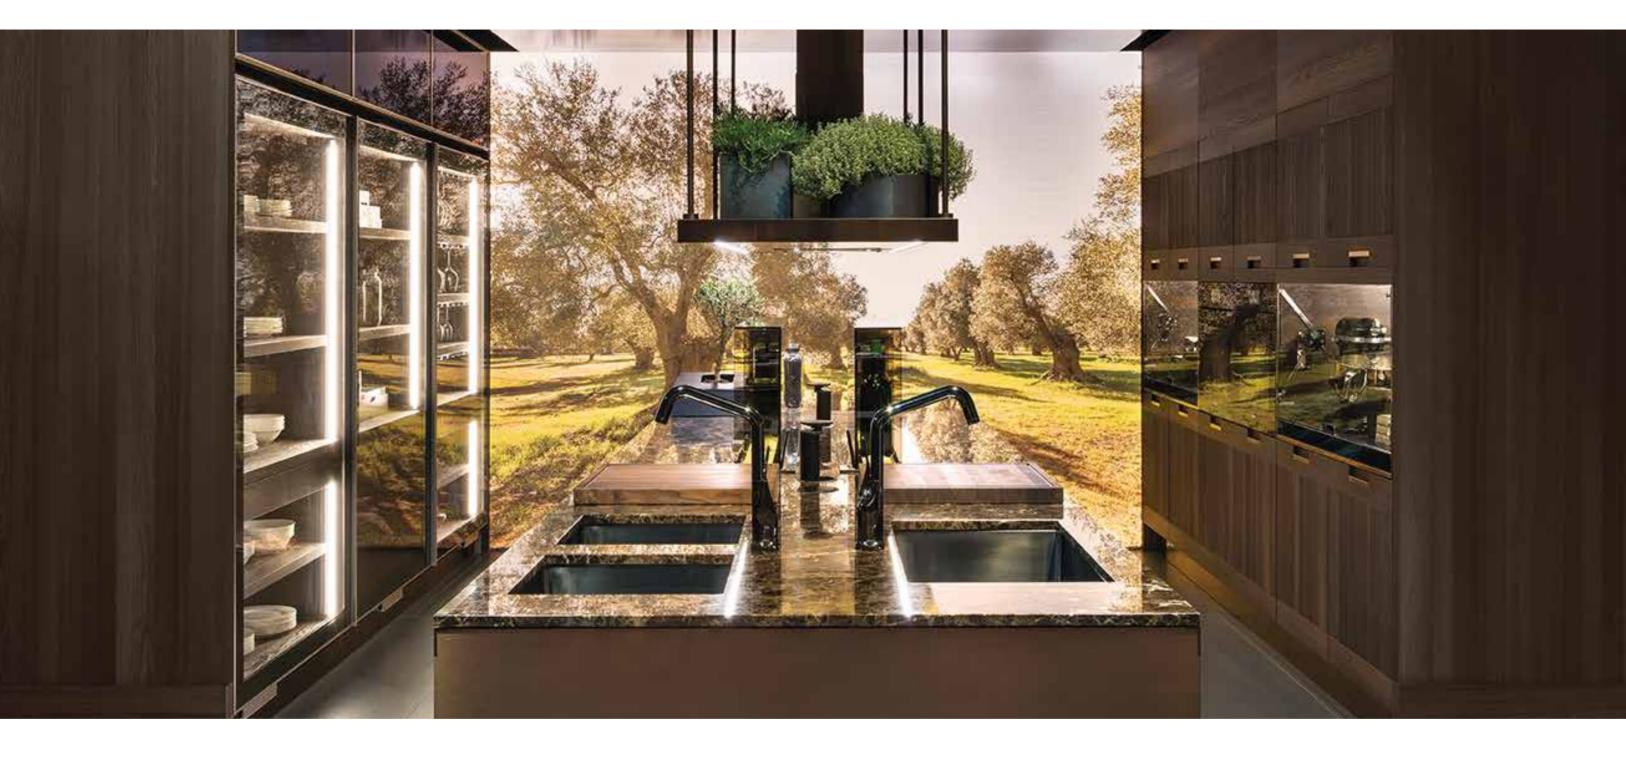

a                 |
| 28  | Aran                     |
| 50  | Arredo3                  |
|     |                          |
| 80  | WARDROBE SYSTEMS         |
| 82  | MisuraEmme               |
| 100 | Pianca                   |
| 112 | Novamobili               |
| 130 | Cinquanta3               |
| 144 | Imab Group               |
|     |                          |
| 154 | INTERIOR & EXTERIOR DOOR |
| 156 | Tre-P & Tre-Piu          |
| 176 | Barausse                 |
|     |                          |
| 186 | SINKS & KITCHEN TABS     |
|     |                          |
| 100 | ELECTRICAL APPLIANCES    |
| 190 | ELECTRICAL APPLIANCES    |
|     |                          |

|  | KITCHENS |
|--|----------|
|  |          |
|  |          |

Arclinea

12 - Arclinea Carolinea Kitchens - 13



# PRINCIPIA

Designed by Antonio Citterio, Principia kitchen starts with the basic principles of the kitchen, reworked. Grained wood in a "rough" finish with stainless steel in the innovative colours generated with the PVD (Physical Vapour Deposition) technological process. Natural materials, innovative production technologies and artisan details all at one kitchen.





14 - Arclinea Citalia | Kitchens - 15



16 - Arclinea Kitchens - 17



# ITALIA

The Italia door with recessed handle is an exclusive Arclinea patent.





# CONVIVIUM

The open space of Convivium kitchen becomes a place where everyday actions, such as cooking, are turned into rituals and emotions. It simply furnishes the walls of a room that becomes warm, welcoming and functional.

20 - Arclinea Capis | Kitchens - 21