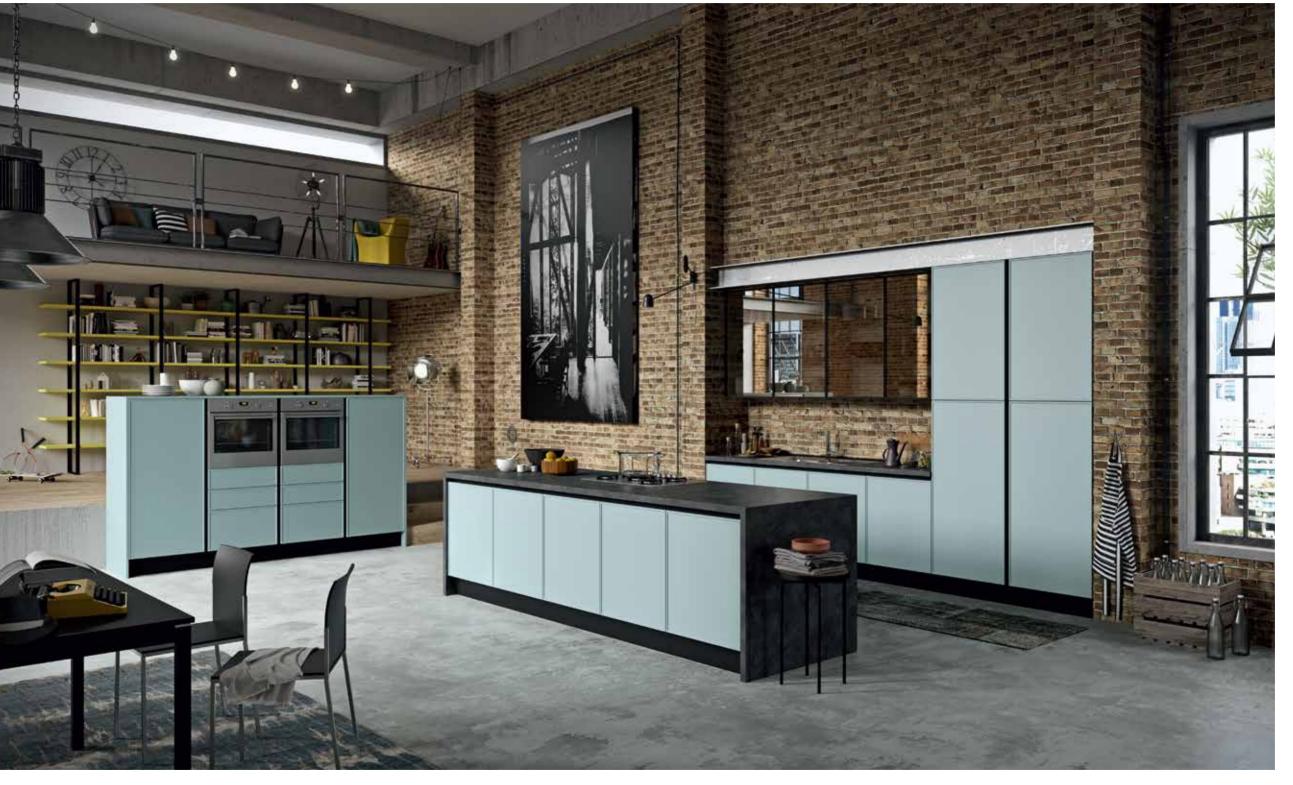

#### FRAME

Contemporary soul and vintage inspiration: a kitchen in line with the industrial-chic trend, for those who love natural colours and opaque shades.