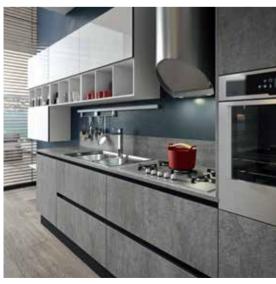

|  | KITCHENS |
|--|----------|
|  |          |
|  |          |

Arclinea

12 - Arclinea Carolinea Kitchens - 13

# PRINCIPIA

Designed by Antonio Citterio, Principia kitchen starts with the basic principles of the kitchen, reworked. Grained wood in a "rough" finish with stainless steel in the innovative colours generated with the PVD (Physical Vapour Deposition) technological process. Natural materials, innovative production technologies and artisan details all at one kitchen.