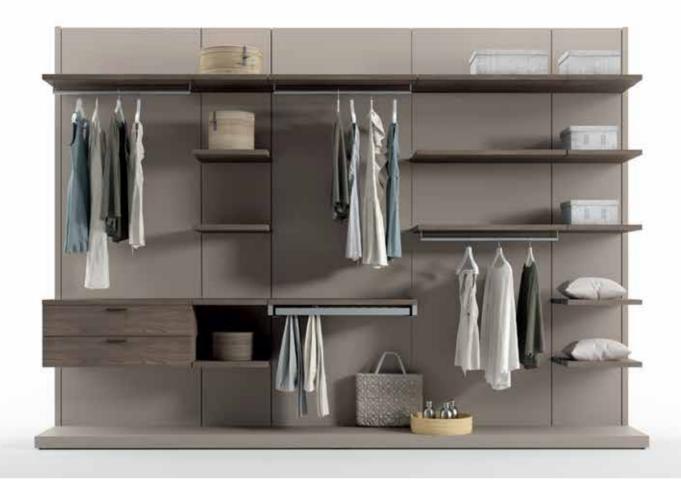

# PONTILE by Philippe Nigro

Pontile is a new modular shelving system designed by Philippe Nigro that is flexible in its configuration. It can adapt to suit the space requirements of a whole host of different situations, becoming a solution capable of offering alternative storage options in various rooms of the home, such as the study, kitchen, bedroom, etc.