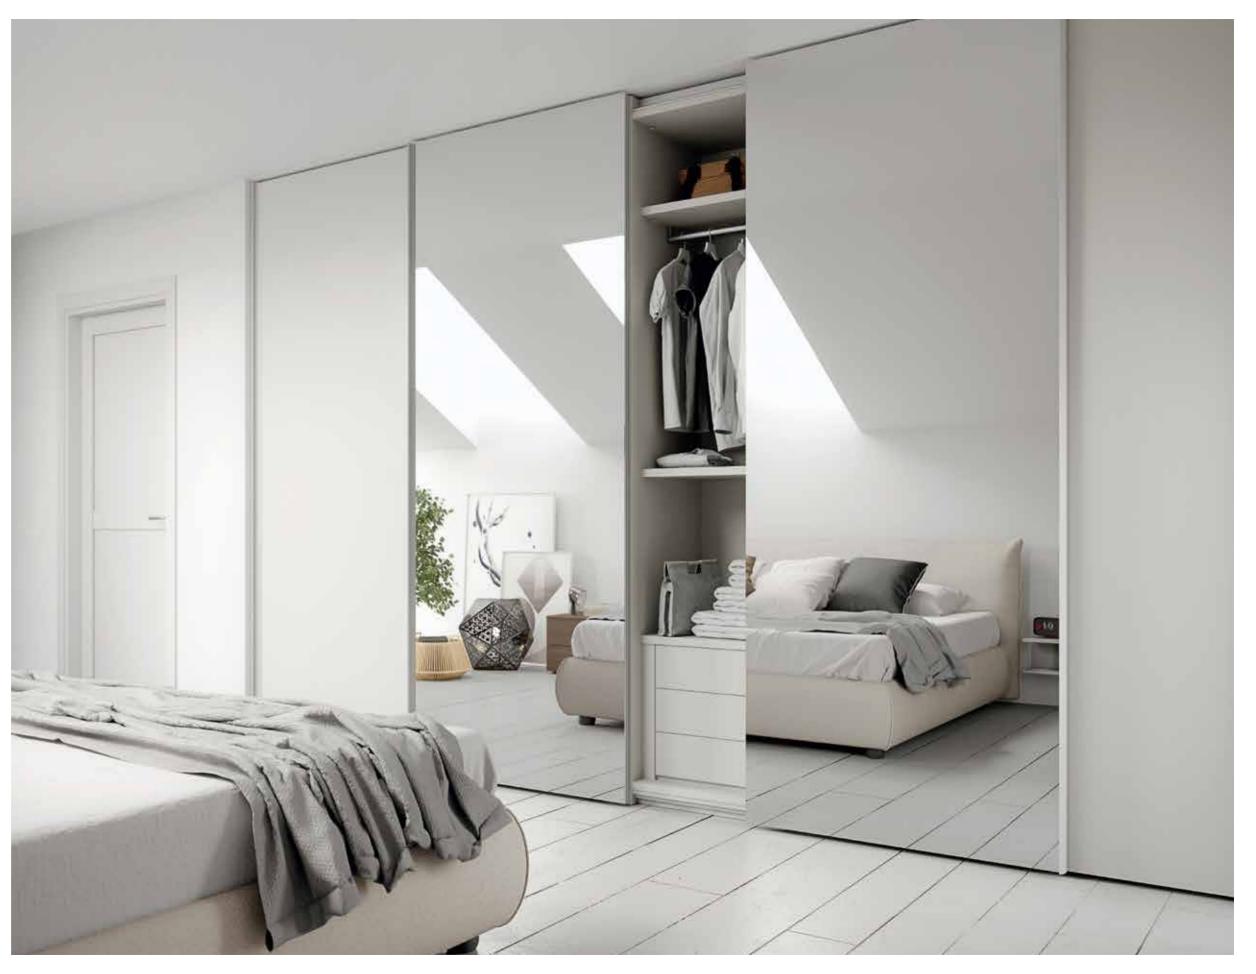

NOVAMOBILI

#### CLASS by Novamobili Studio

The sliding door, a sophisticated yet at the same time functional solution for fitting the wardrobe with large moving surfaces, optimising the space available. The grip formed in the insert in solid wood is a detail of genuine artisan quality, with an extra touch of natural warmth.