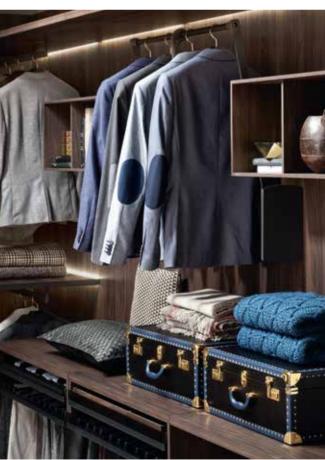

#### RIO

Designed to organize your wardrobe to best effect, the Rio walk-in-closet is the ideal solution for tidying with casual ease.