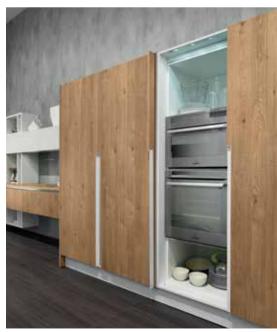

# LAB13

A kitchen laboratory, that thanks to its new furnitures modularity, allows an increase capacity of 20% containment, combining design with beauty, quality with convenience.

32 - CARB | Kitchens - 33

# LAB13

LAB13 offers ergonomics without compromises, thanks to the availability to adapt the height of worktop for the kitchen user and smart space solutions.

34 - GARAN Evens - 35