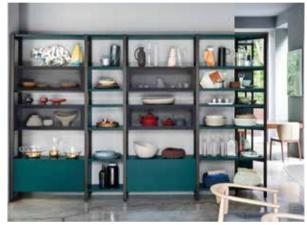

# PONTILE by Philippe Nigro

Pontile is a new modular shelving system designed by Philippe Nigro that is flexible in its configuration. It can adapt to suit the space requirements of a whole host of different situations, becoming a solution capable of offering alternative storage options in various rooms of the home, such as the study, kitchen, bedroom, etc.