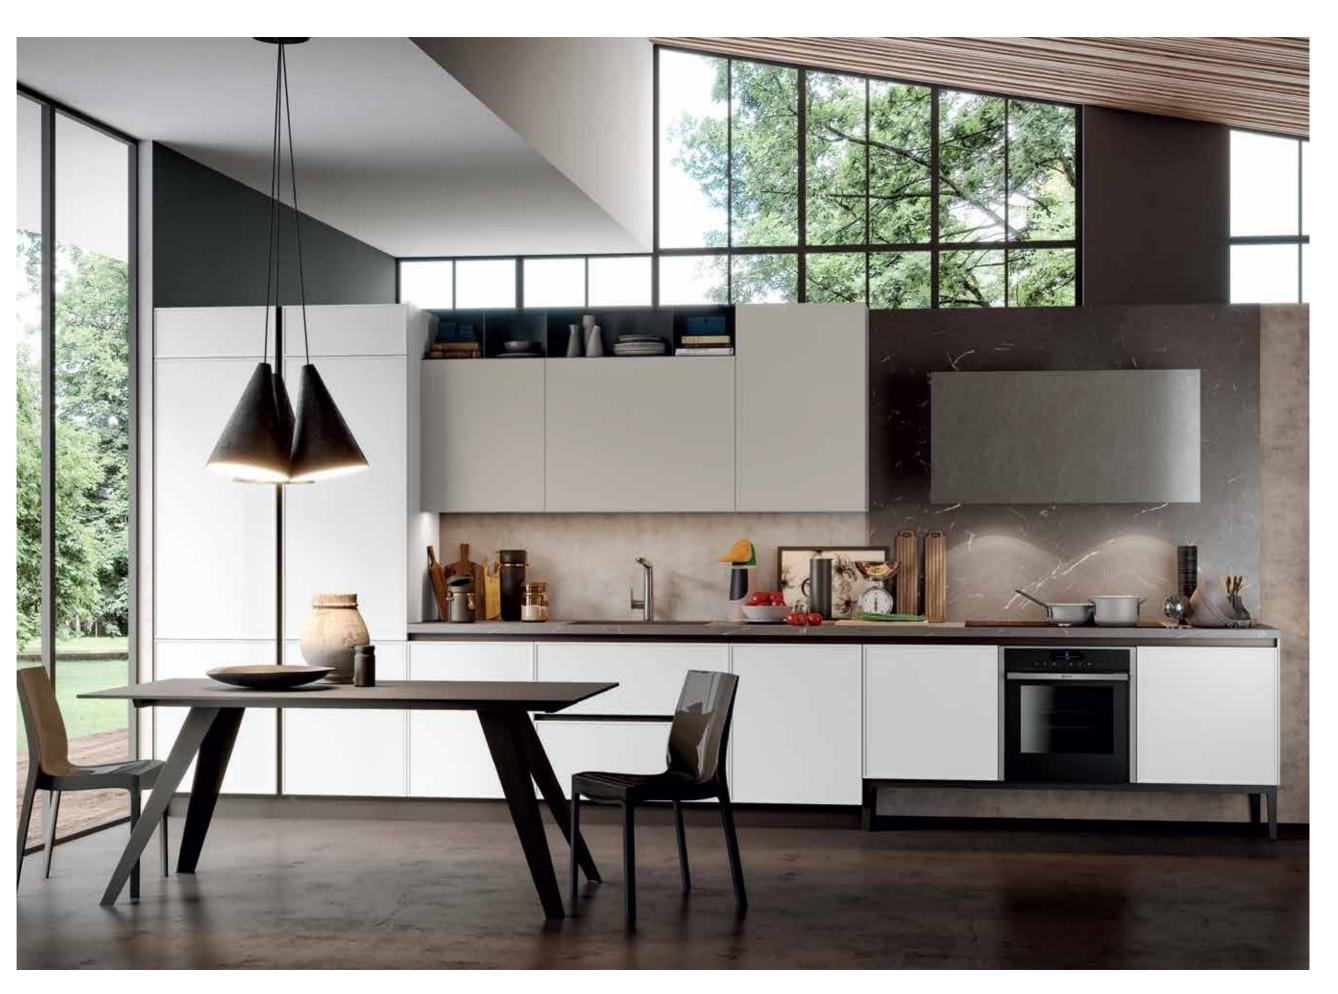

# PRINCIPIA

Designed by Antonio Citterio, Principia kitchen starts with the basic principles of the kitchen, reworked. Grained wood in a "rough" finish with stainless steel in the innovative colours generated with the PVD (Physical Vapour Deposition) technological process. Natural materials, innovative production technologies and artisan details all at one kitchen.