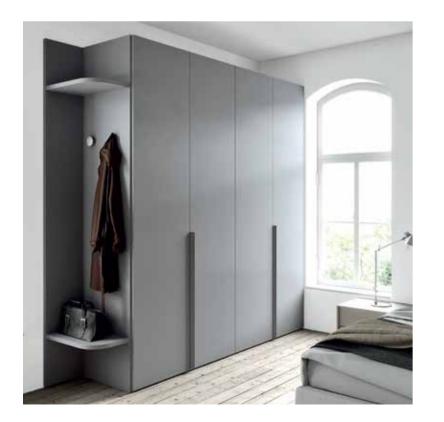

#### MEETING DEMANDS

Hinged/folding door wardrobe, standing out for the versatile modular design of its component parts.