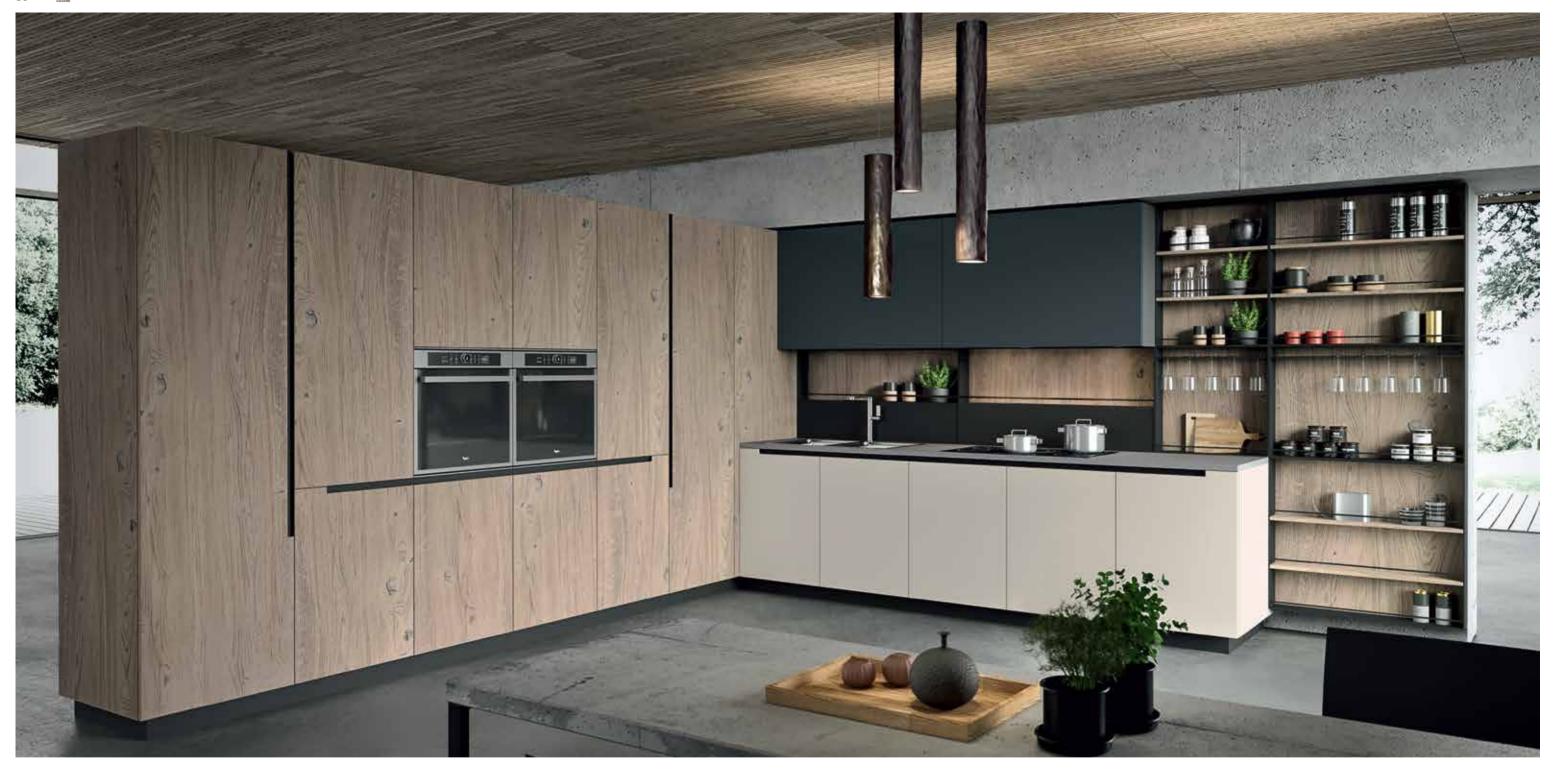

cooking, are turned into rituals and emotions. It simply furnishes the walls of a room that becomes warm, welcoming and functional.

20 - Arclinea Capis | Kitchens - 21



22 - Arclinea Camma | Kitchens - 23









### GAMMA

Gamma is the kitchen dedicated to a new way of living, for those that seek accessible personal luxury that provides simple, flexible, clear answers to real design needs with a huge selection of finishes and almost unlimited potential combinations.

24 - Arclinea Artusi | Kitchens - 25



# ARTUSI

Designed by Antonio Citterio, Artusi is the professional kitchen specifically made for home use. With is powerful yet extremely flexible design, it offers complete freedom for personalised home kitchen layout.



Spatia | Kitchens - 27





LAB 13 | Kitchens - **31** 









# LAB13

A kitchen laboratory, that thanks to its new furnitures modularity, allows an increase capacity of 20% containment, combining design with beauty, quality with convenience.

32 - CARB | Kitchens - 33



# LAB13

LAB13 offers ergonomics without compromises, thanks to the availability to adapt the height of worktop for the kitchen user and smart space solutions.

34 - GARAN Evens - 35



# FARO

Faro is loved for its simplicity and sophisticated rigour, able to rise above short-lived fashion trends.

96 - Oracline | Kitchens - 37







# QUADRO

38 - CARAN







# BIJOU

When design meets the most advanced technology, the outcome is impeccable aesthetics combined with high-tech quality materials such as the resistant to heat, scratches and bumps thin porcelain sheet.



# COV