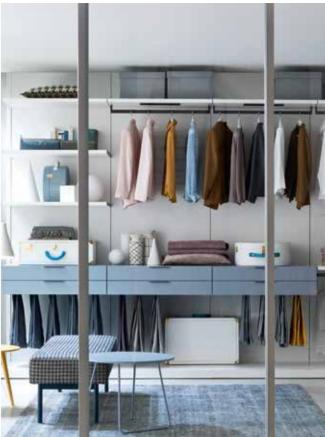

# PONTILE by Philippe Nigro

Pontile is a new modular shelving system designed by Philippe Nigro that is flexible in its configuration. It can adapt to suit the space requirements of a whole host of different situations, becoming a solution capable of offering alternative storage options in various rooms of the home, such as the study, kitchen, bedroom, etc.