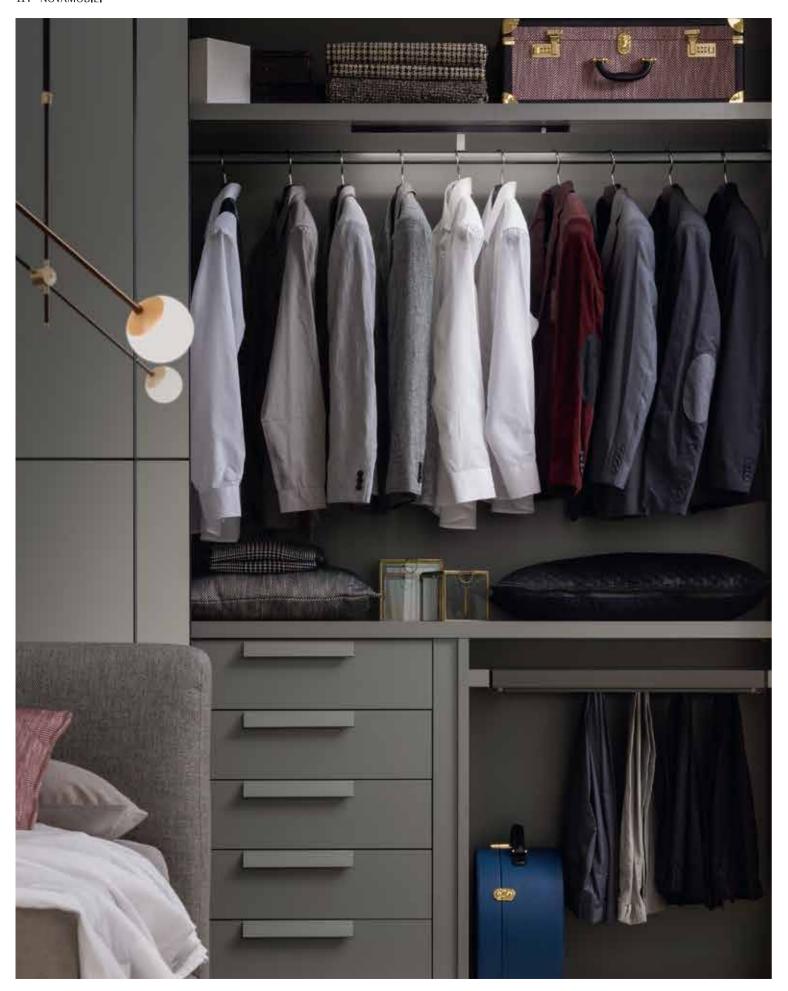

NOVAMOBILI

#### CLASS by Novamobili Studio

The sliding door, a sophisticated yet at the same time functional solution for fitting the wardrobe with large moving surfaces, optimising the space available. The grip formed in the insert in solid wood is a detail of genuine artisan quality, with an extra touch of natural warmth.