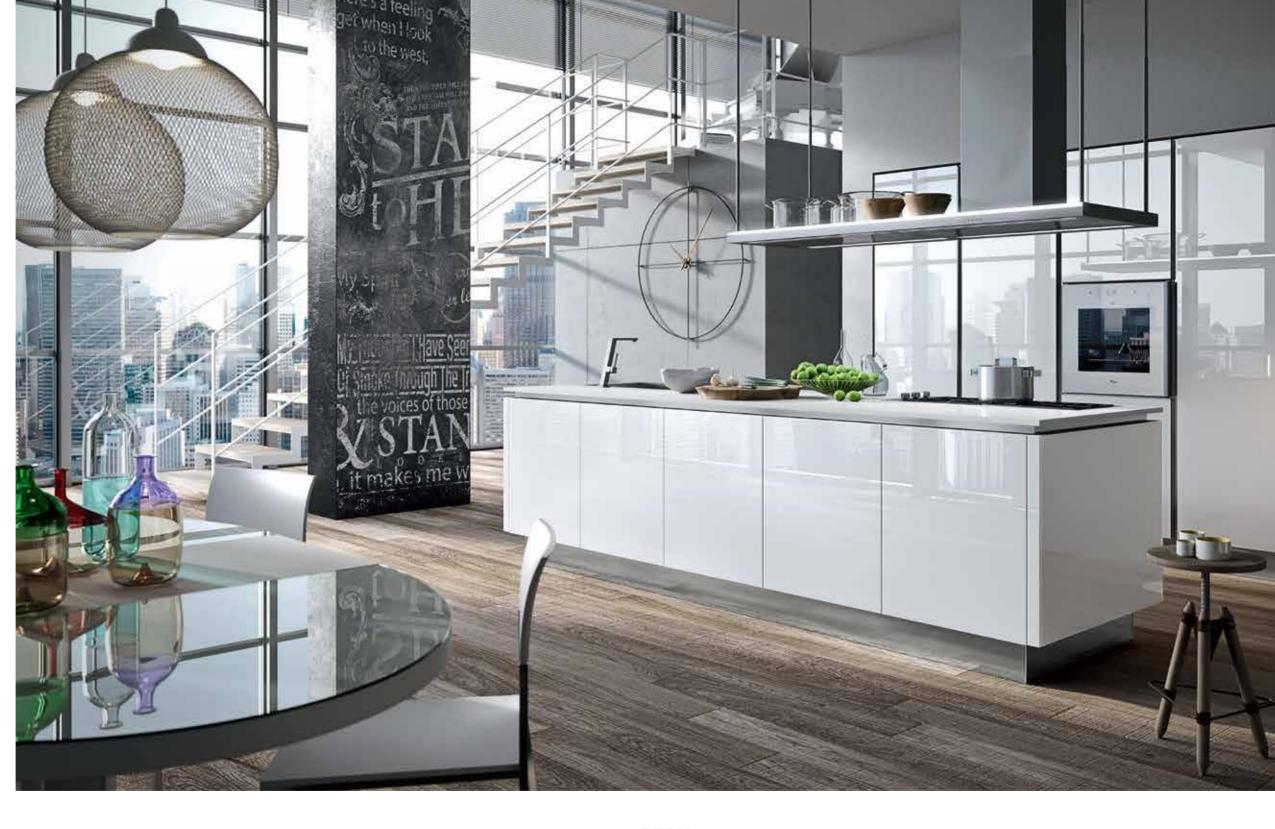

# BIJOU

When design meets the most advanced technology, the outcome is impeccable aesthetics combined with high-tech quality materials such as the resistant to heat, scratches and bumps thin porcelain sheet.

# COVER

The kitchen with infinite solutions. Print new graphics and change look to your kitchen whenever you want!