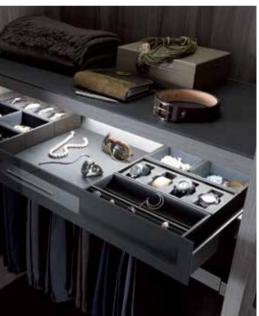

# PONTILE by Philippe Nigro

Pontile is a new modular shelving system designed by Philippe Nigro that is flexible in its configuration. It can adapt to suit the space requirements of a whole host of different situations, becoming a solution capable of offering alternative storage options in various rooms of the home, such as the study, kitchen, bedroom, etc.