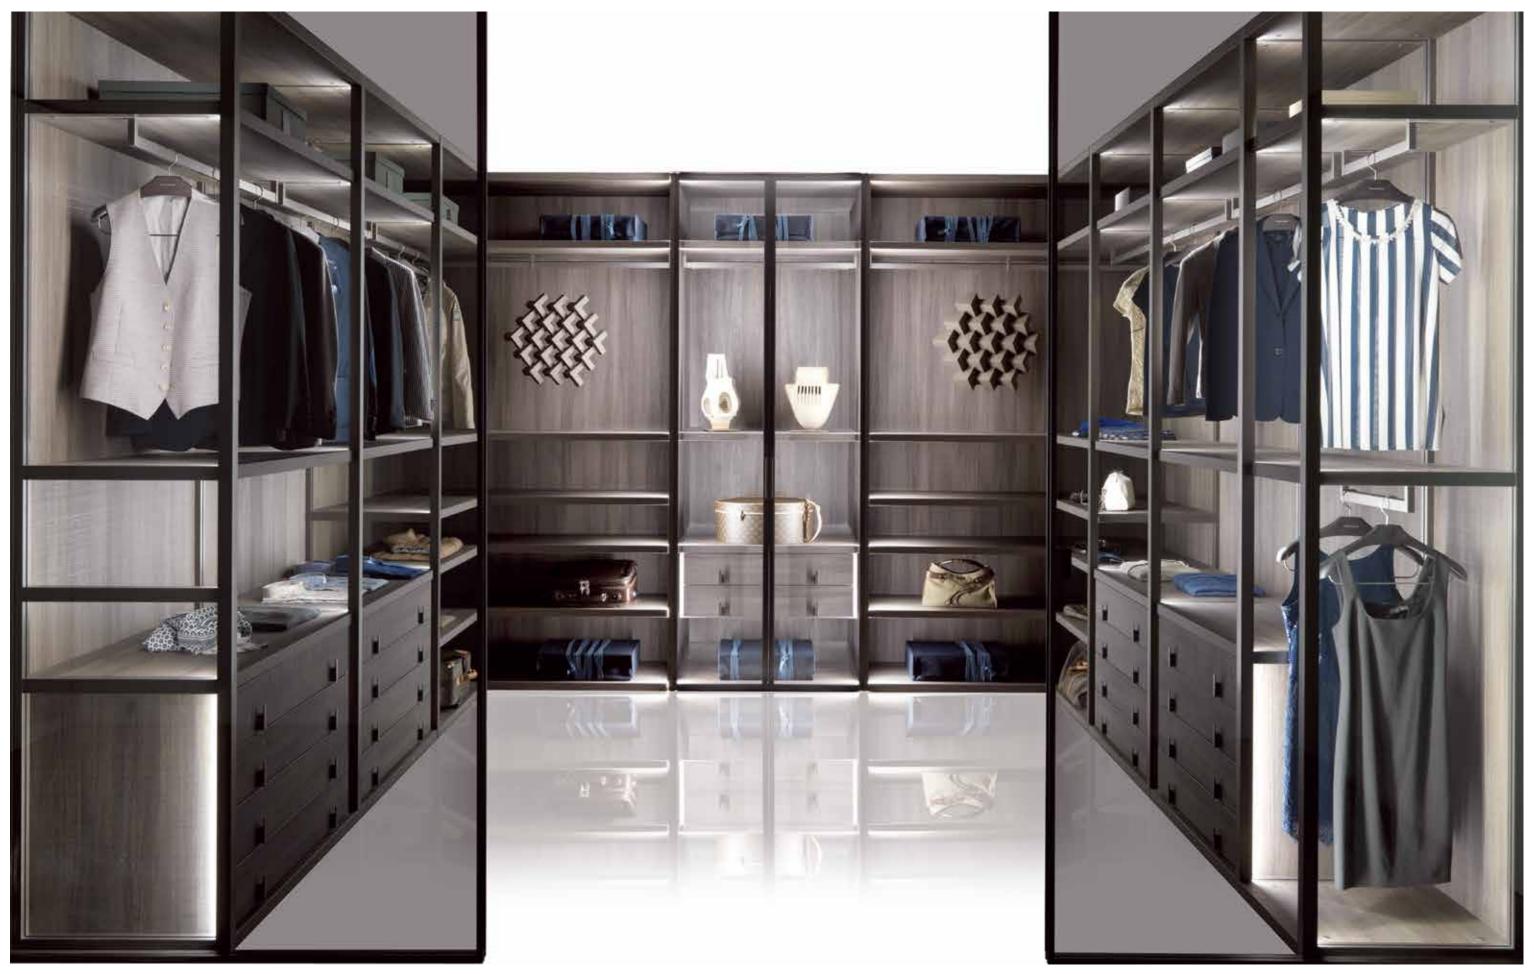

#### RIO

Designed to organize your wardrobe to best effect, the Rio walk-in-closet is the ideal solution for tidying with casual ease.