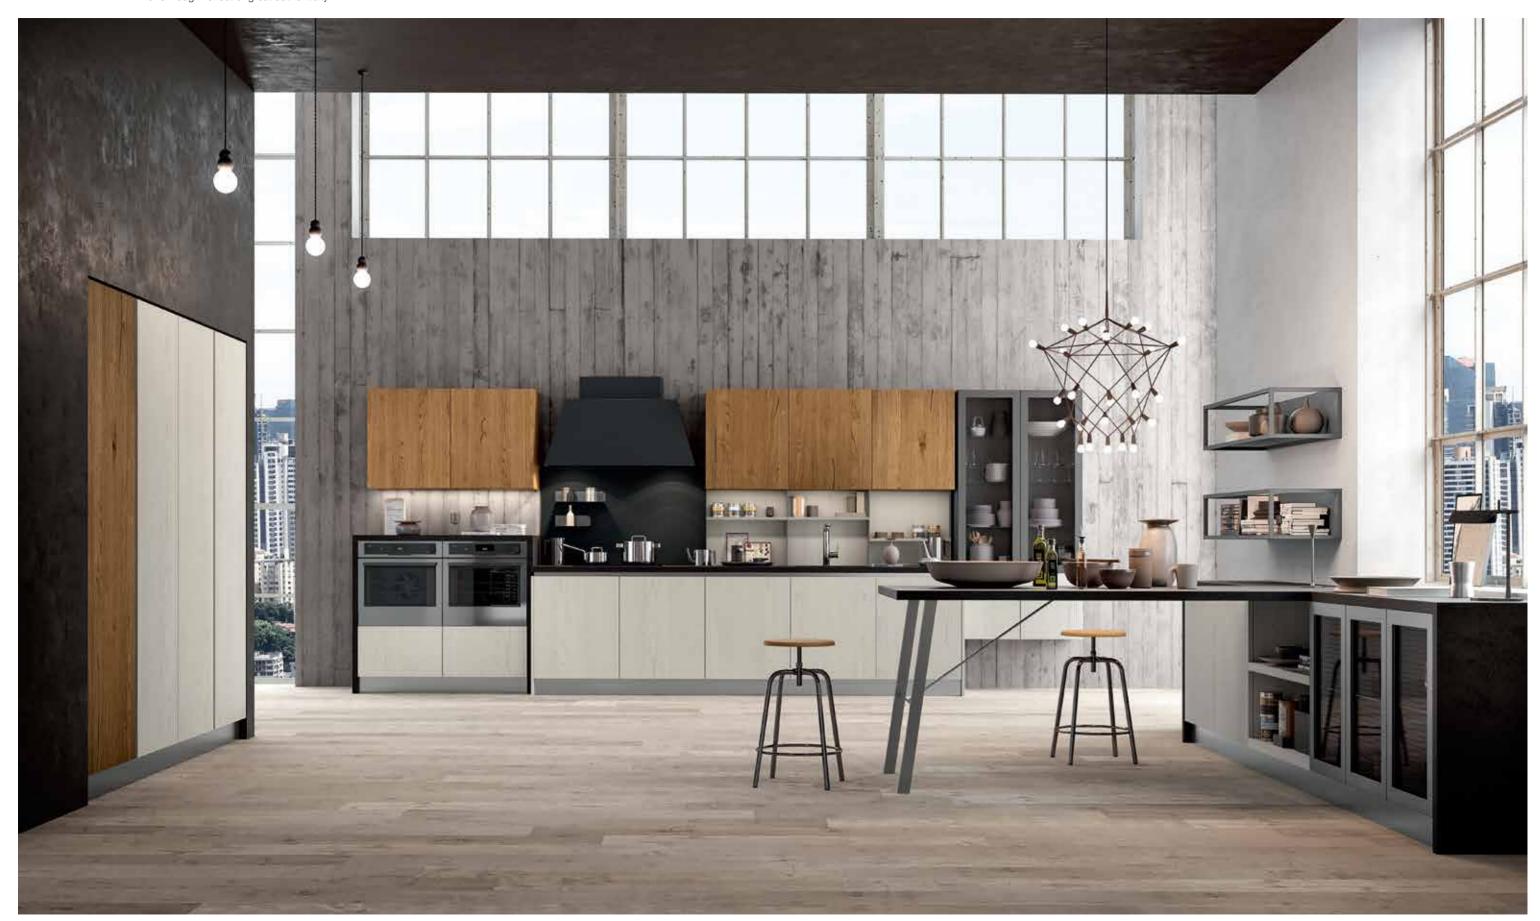

#### FRAME

Contemporary soul and vintage inspiration: a kitchen in line with the industrial-chic trend, for those who love natural colours and opaque shades.