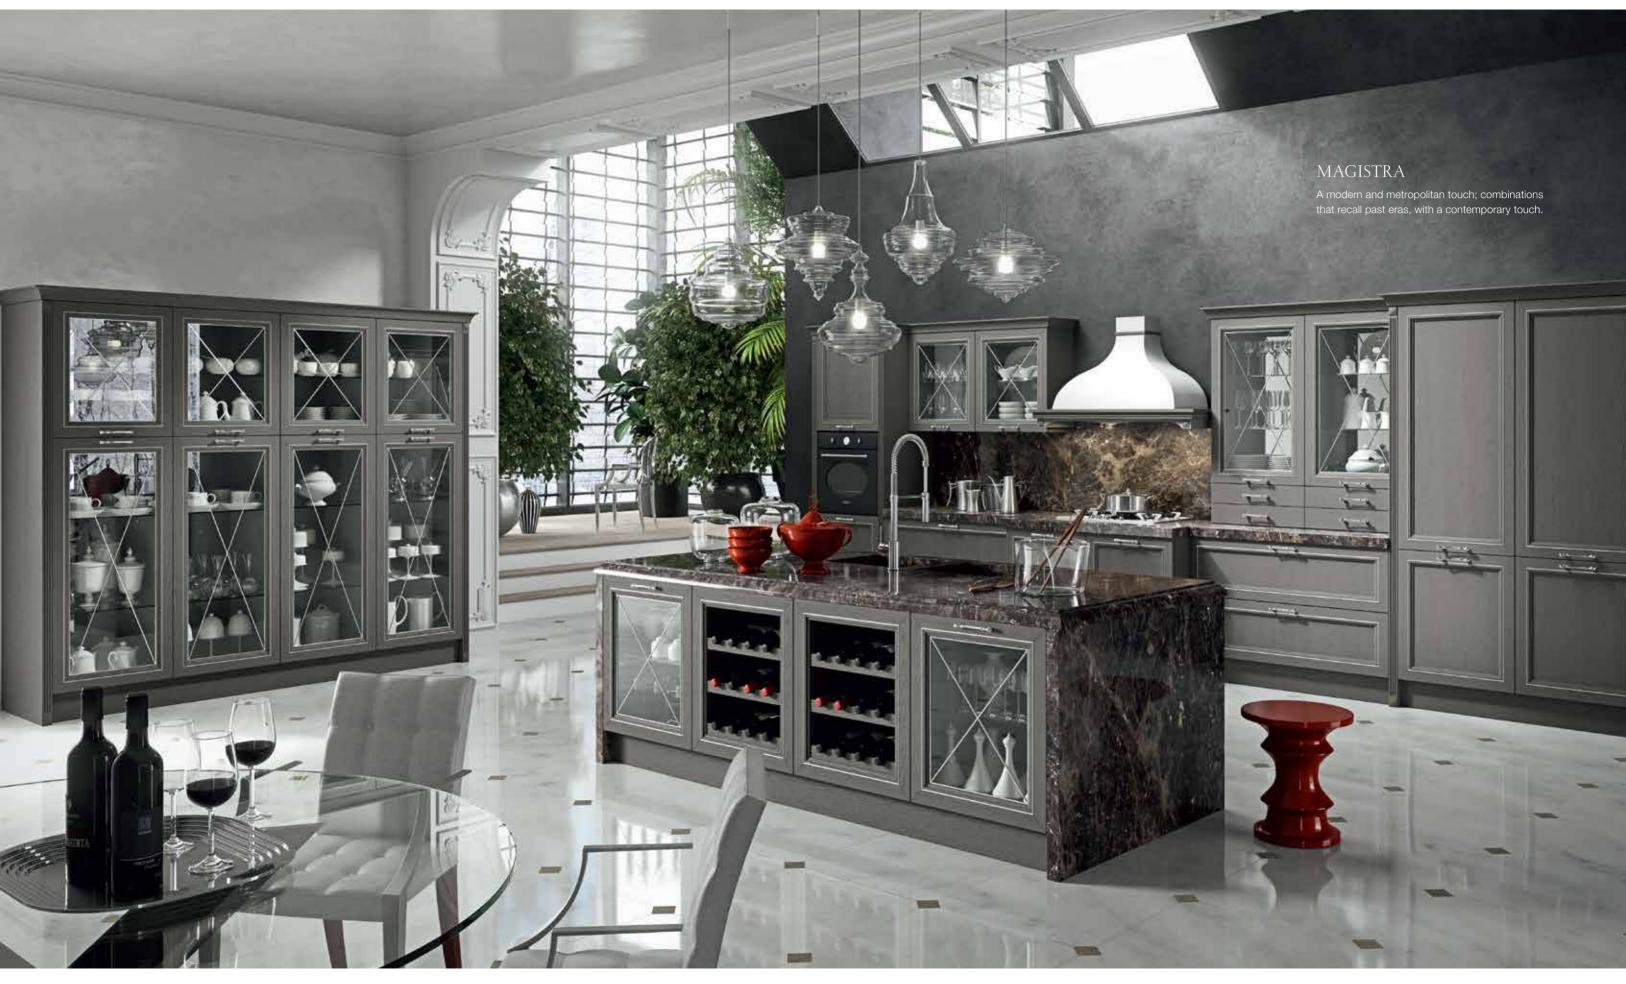

its simplicity and sophisticated rigour, able to rise above short-lived fashion trends.

96 - Oracline | Kitchens - 37







# QUADRO

38 - CARAN







# BIJOU

When design meets the most advanced technology, the outcome is impeccable aesthetics combined with high-tech quality materials such as the resistant to heat, scratches and bumps thin porcelain sheet.



# COVER

The kitchen with infinite solutions. Print new graphics and change look to your kitchen whenever you want!





# VOLARE

Elegant kitchen design, practicality, usefulness and sinuosity of the shapes make Volare extremely versatile and iconic.







144 - PARANE | Kitchens - 45



Imperial | Kitchens - 47



# IMPERIAL

Imperial is a combination of tradition, passion and design melted with artisan elements.

48 - ©ARAN









# ZETASEI

Zetasei is enhanced by furnishing accessories and fine finishes that connect the kitchen and the living room areas.









Young, colourful, expressive, Time is the solution for those looking for a personal style.













# KALI

Contemporary design combined with modern elements for an elegant and unrivaled effect.

# WEGA

Play, explore, have fun: Wega is pure modularity. Essential aesthetics and plain colours are combined in an alternation of matter and colours.











#### FRAME

Contemporary soul and vintage inspiration: a kitchen in line with the industrial-chic trend, for those who love natural colours and opaque shades.











# PLANA

Plana opts for soft lines, emphasizing the invitation to enjoy your kitchen, allowing you to appreciate the "planar