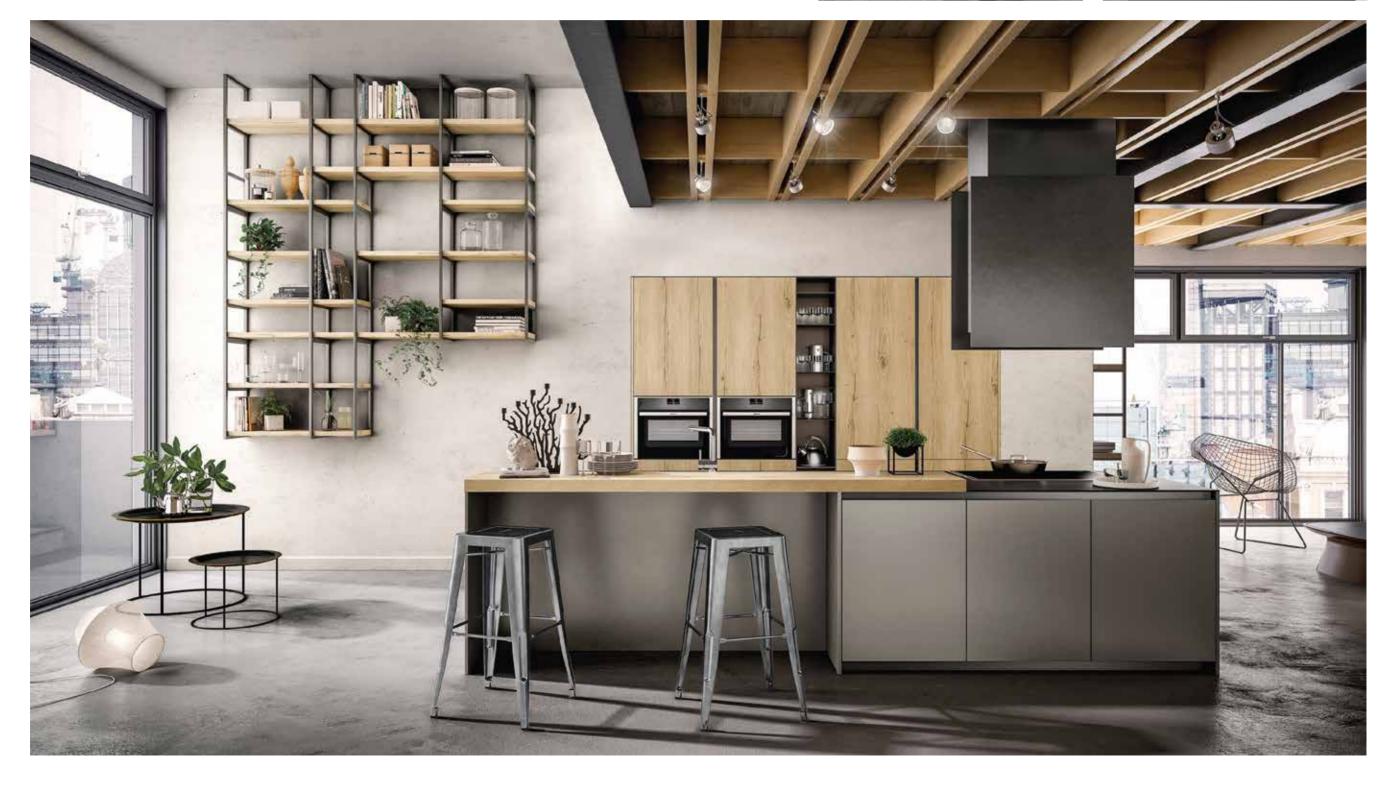

# ZETASEI

Zetasei is enhanced by furnishing accessories and fine finishes that connect the kitchen and the living room areas.

Young, colourful, expressive, Time is the solution for those looking for a personal style.