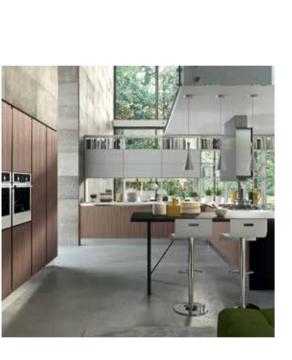

### ASIA

Having a contemporary and industrial design, Asia combines wood and metal, for a "rough" effect of great authenticity.