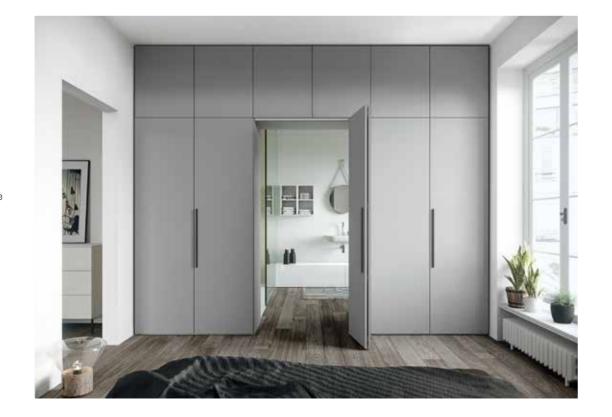

# CREATING PASSAGES

Open and closed elements give the bedroom its distinctive character, with furniture taking on the role of architectural structures capable of partitioning and defining the functions of the room.