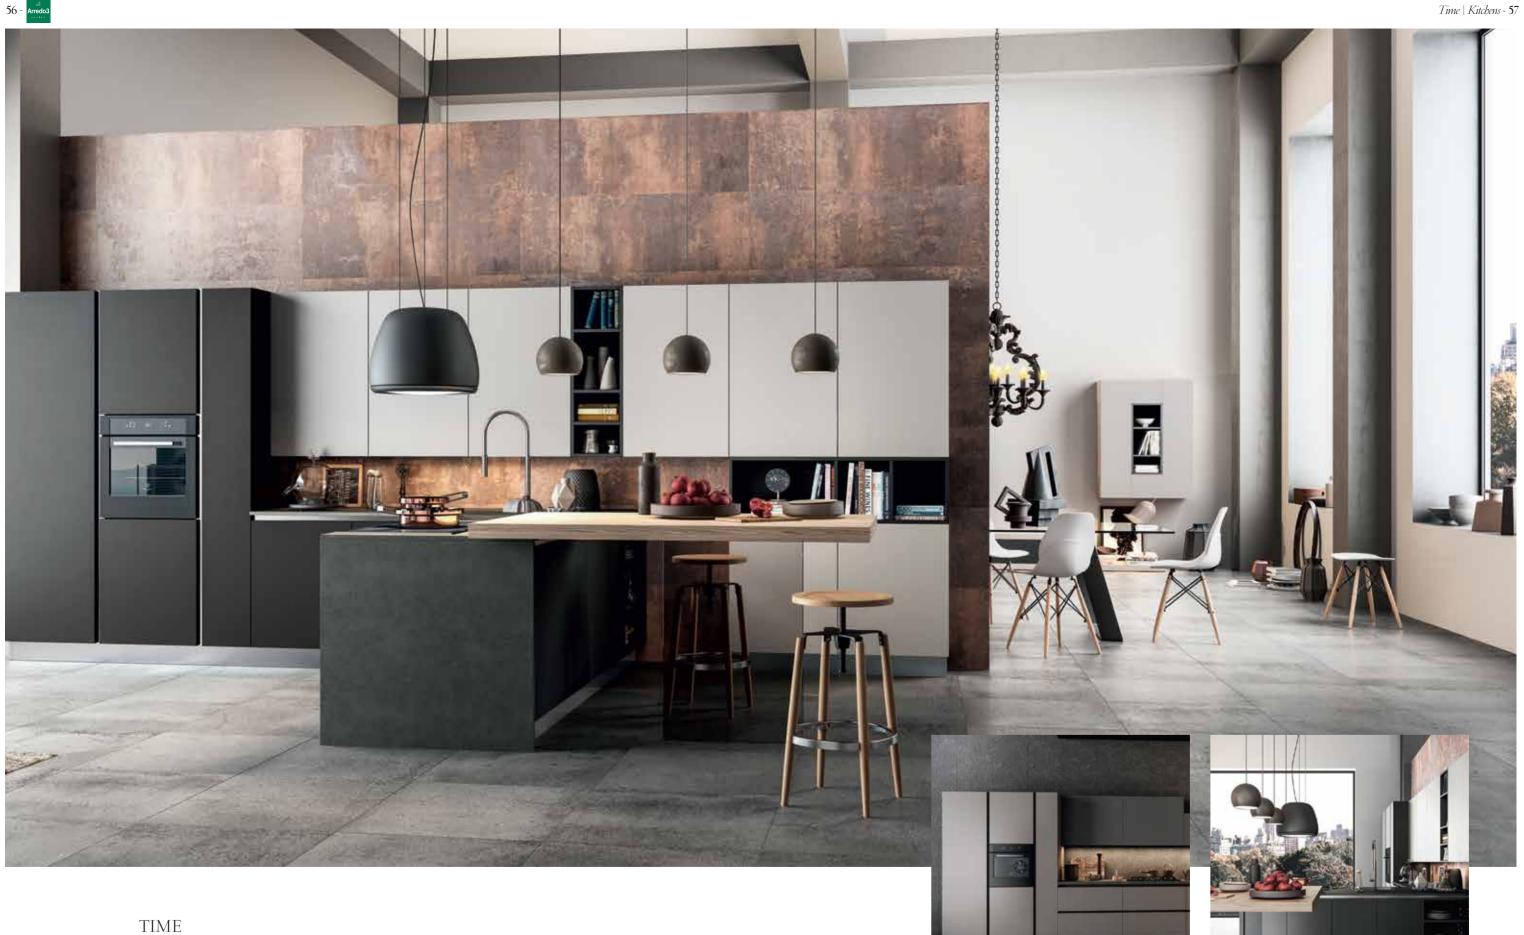

# ZETASEI

Zetasei is enhanced by furnishing accessories and fine finishes that connect the kitchen and the living room areas.

Young, colourful, expressive, Time is the solution for those looking for a personal style.