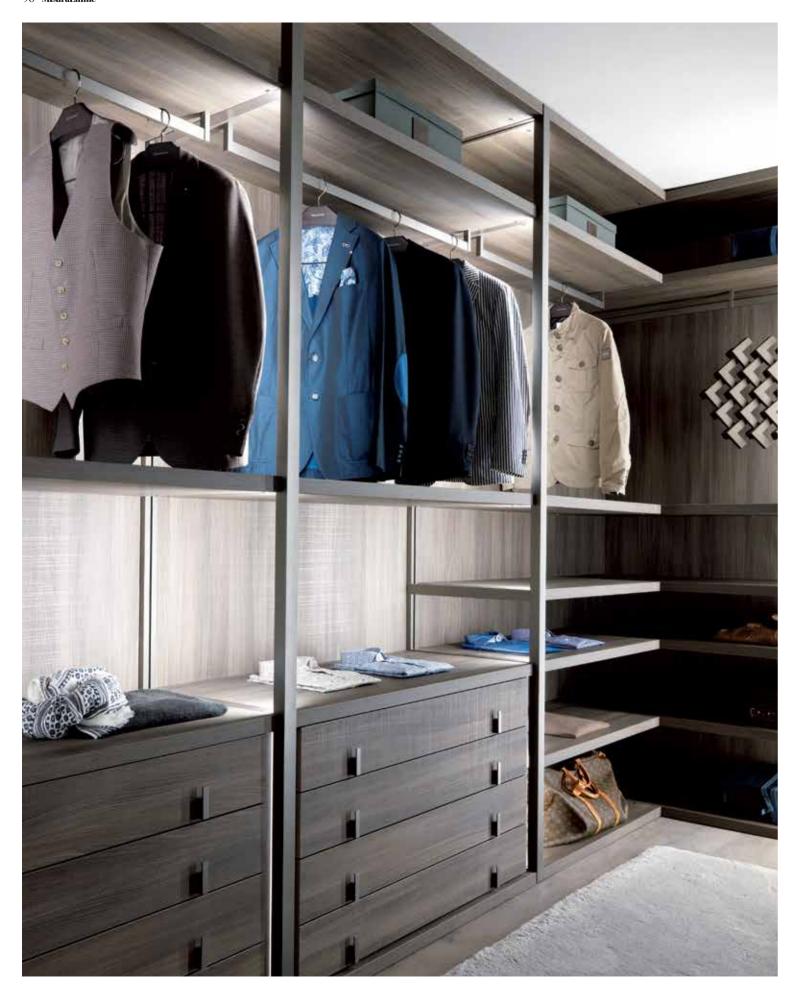

#### RIO

Designed to organize your wardrobe to best effect, the Rio walk-in-closet is the ideal solution for tidying with casual ease.