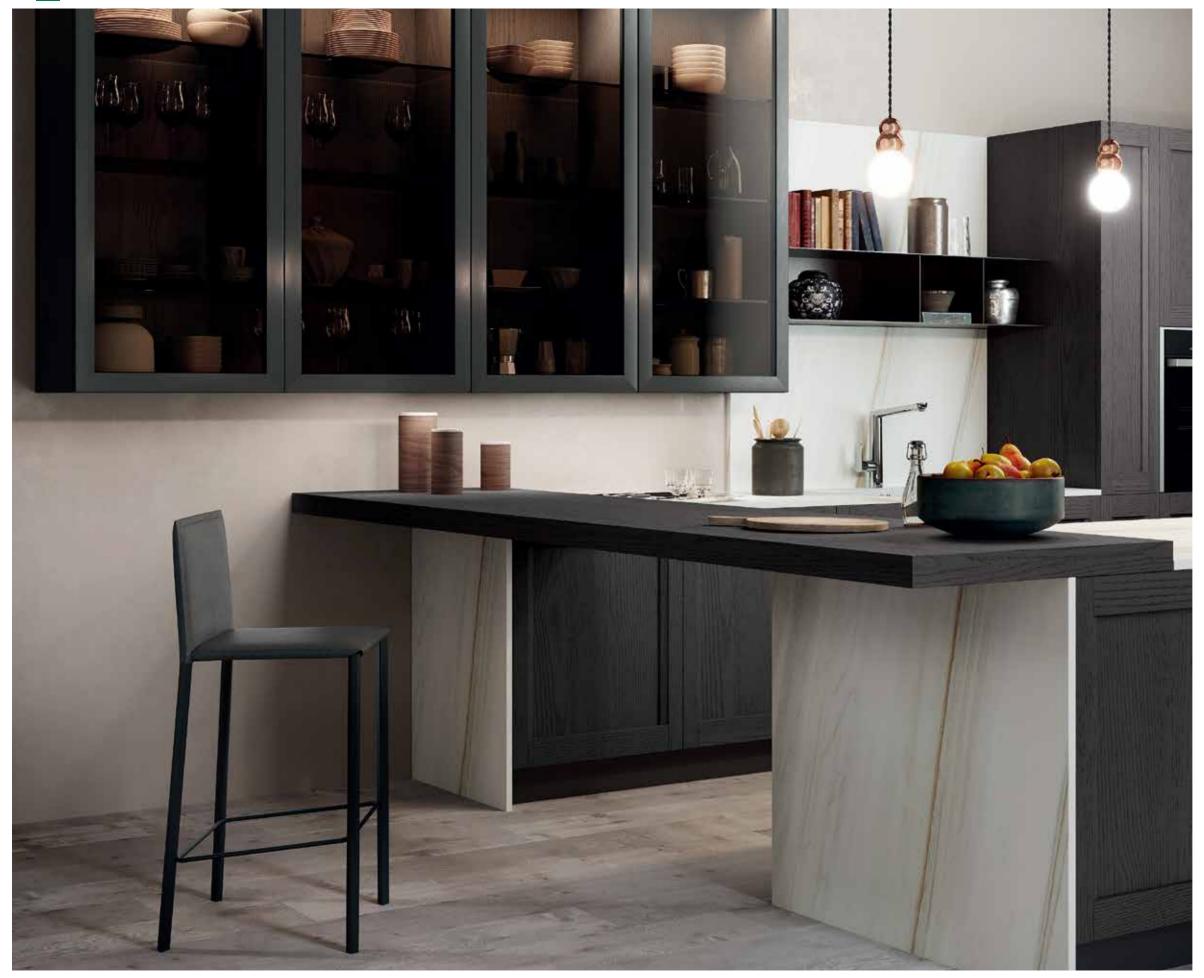

### ASIA

Having a contemporary and industrial design, Asia combines wood and metal, for a "rough" effect of great authenticity.