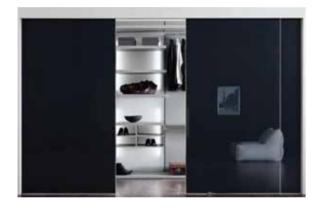

London Door with sophisticated details creates a dynamic and refined environment, current while at the same time traditional.

86 - Misura Emme

88 - MisuraEmme

NARCISSE by CR&S MisuraEmme

I-Box wardrobe system with Narcisse door in clear glass and satined aluminium frame.