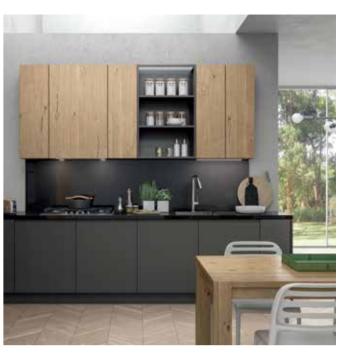

#### FRAME

Contemporary soul and vintage inspiration: a kitchen in line with the industrial-chic trend, for those who love natural colours and opaque shades.