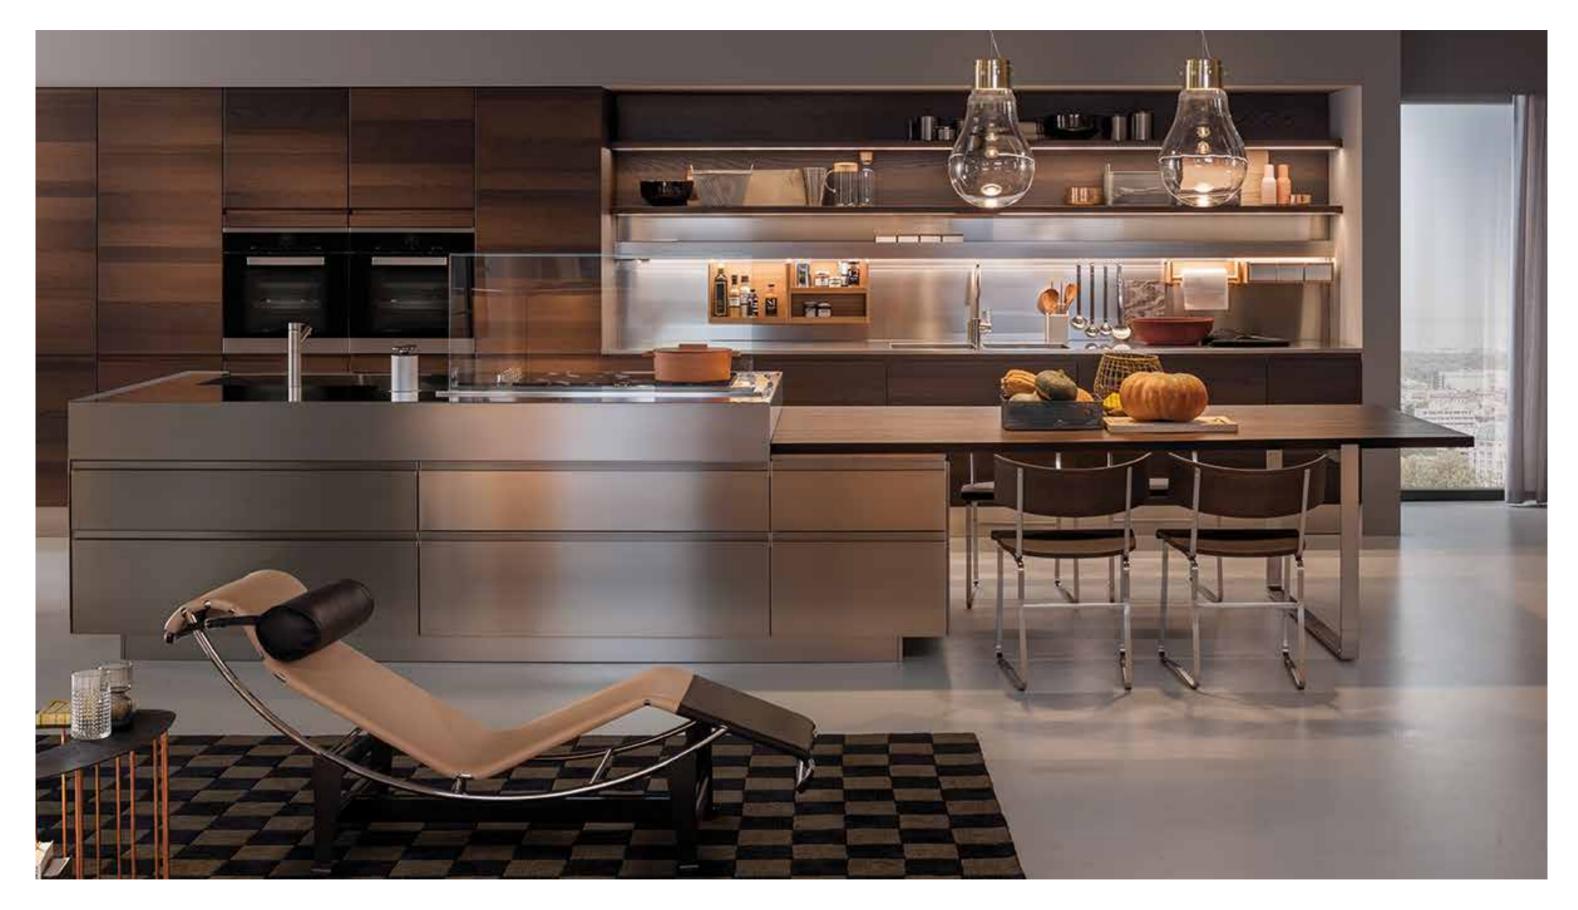

# ARTUSI

Designed by Antonio Citterio, Artusi is the professional kitchen specifically made for home use. With is powerful yet extremely flexible design, it offers complete freedom for personalised home kitchen layout.