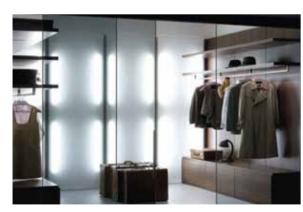

be hanging giving a very new sense of "visible lightness".

# PIANCA

CORNICE by R&S Pianca

Able to complete the bedroom and furnish it in accordance with the contemporary lifestyle.





104 - PIANCA



106 - PIANCA
Vitrum | Wardrobes - 107





Shiny as the morning sun, the Vitrum wardrobe makes the dream of choosing the right dress at first sight come true.





# MANHATTAN by R&S Pianca

Manhattan, the linear, modern and elegant wardrobe door stems from a simple concept, inspired by minimalism and by love of functionality expressed in an effective and straightforward way.



# VISTA by R&S Pianca

The major features of the sliding door Vista are the total lack of frames or the very thin perimetral profile and it's modularity to the centimeter, in order to separate or join spaces.







NOVAMOBILI











#### CLASS by Novamobili Studio

The sliding door, a sophisticated yet at the same time functional solution for fitting the wardrobe with large moving surfaces, optimising the space available. The grip formed in the insert in solid wood is a detail of genuine artisan quality, with an extra touch of natural warmth.











#### PICTURE by Novamobili Studio

A balanced design characterizes the mass of the Picture flush-closing sliding door wardrobe - available in textured, eco-wood, super-matt and matt lacquered finishes - where the contrasting profile handle, in a matt lacquered finish, is an integral part of the actual door.



#### PLISSÉ

by Novamobily Studio

The Plissé sliding door wardrobe features a distinctive 3D play of lightand shadow.











####