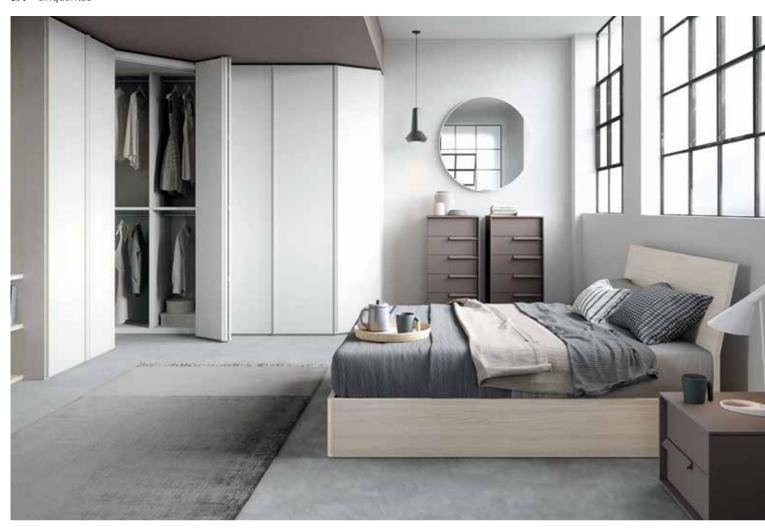

#### RIO

Designed to organize your wardrobe to best effect, the Rio walk-in-closet is the ideal solution for tidying with casual ease.