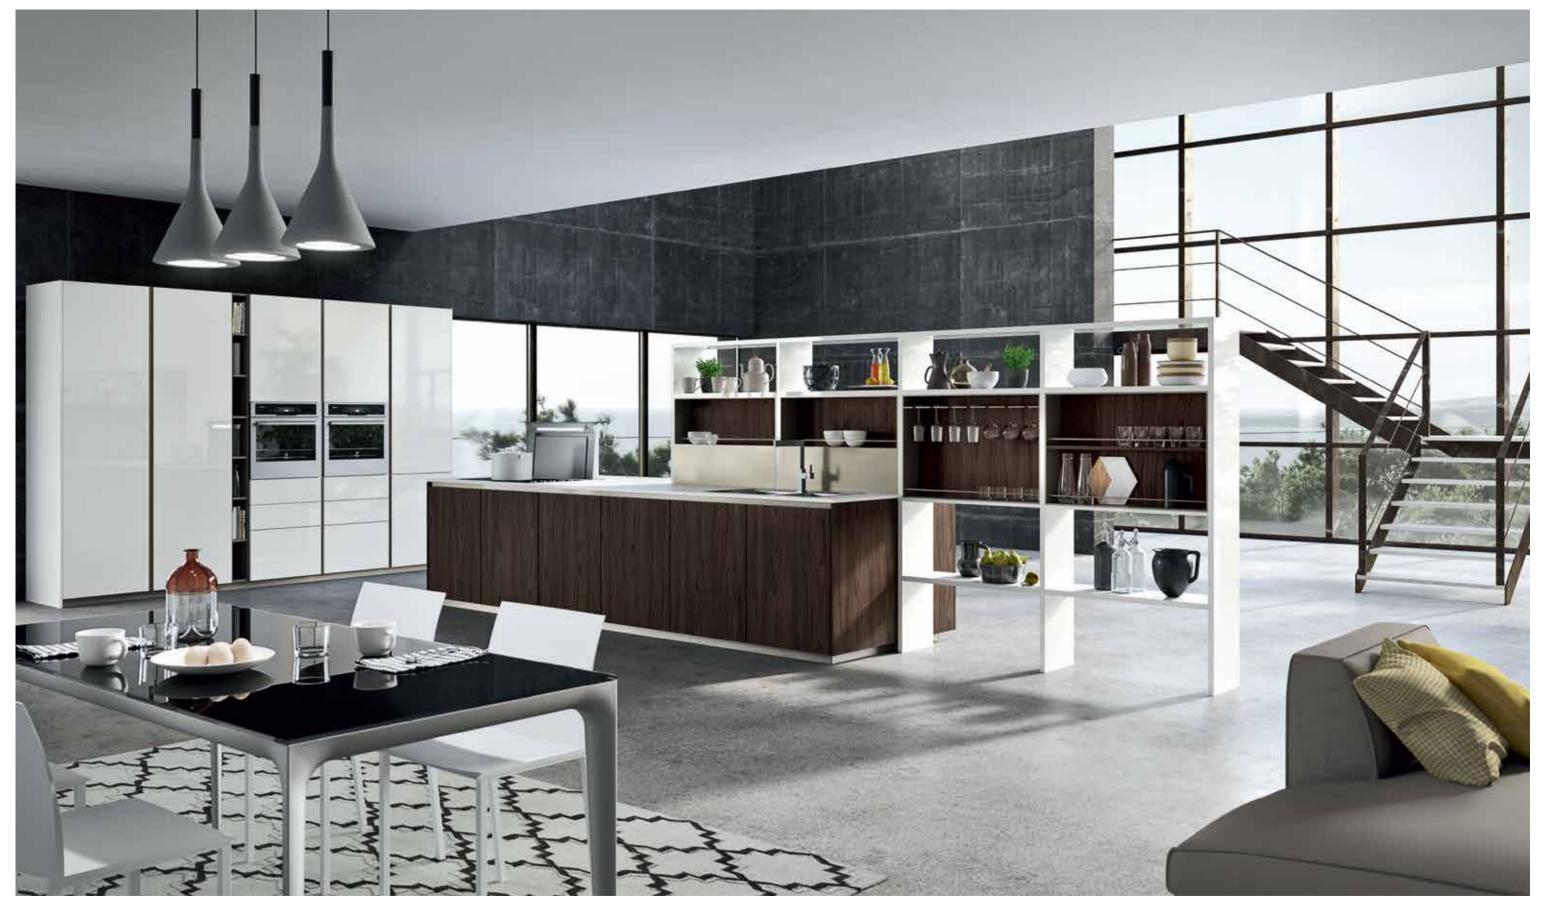

# CONVIVIUM

The open space of Convivium kitchen becomes a place where everyday actions, such as cooking, are turned into rituals and emotions. It simply furnishes the walls of a room that becomes warm, welcoming and functional.