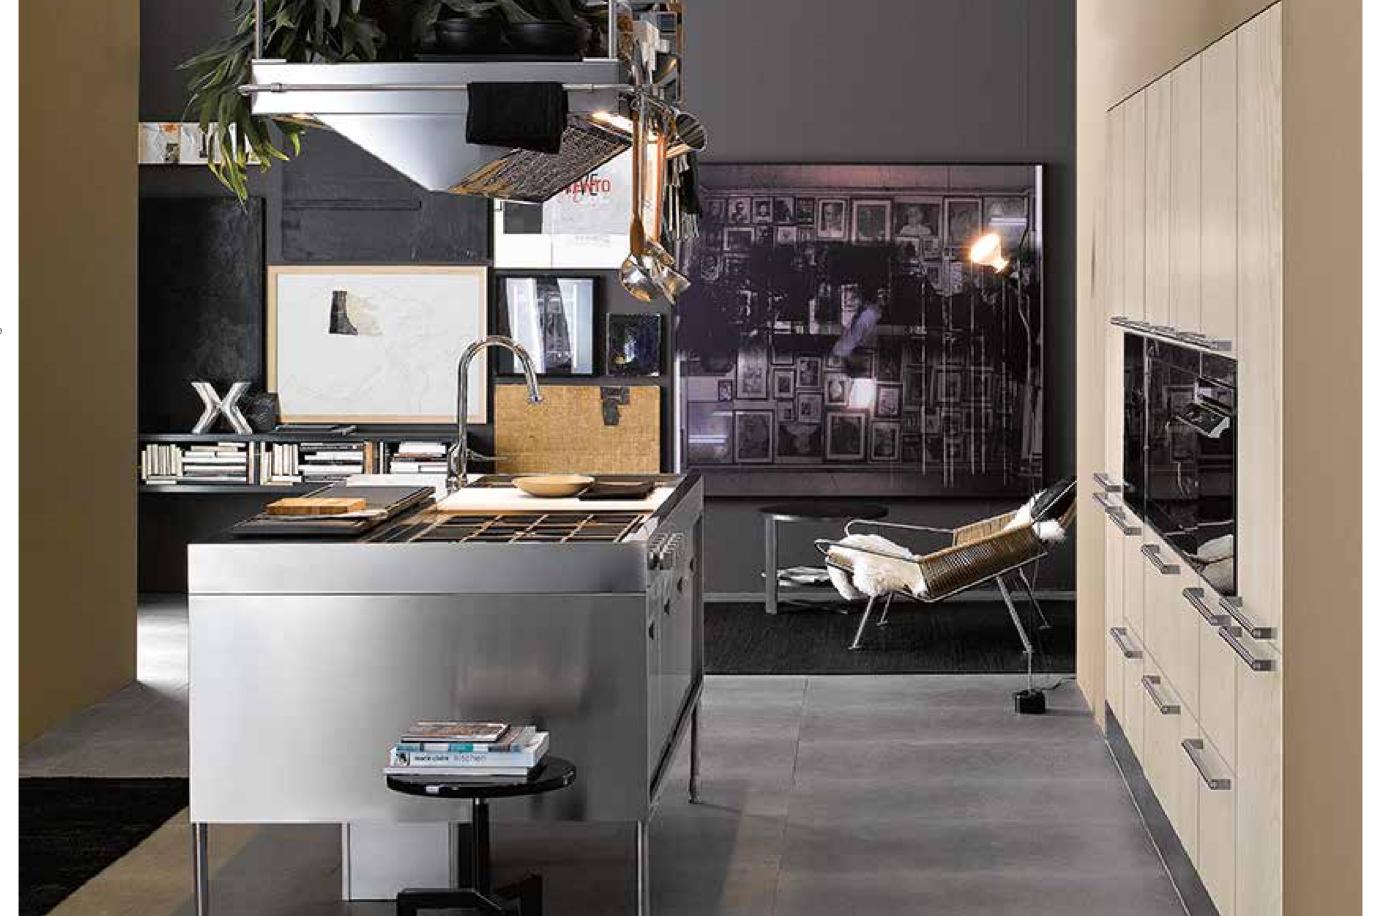

# LAB13

A kitchen laboratory, that thanks to its new furnitures modularity, allows an increase capacity of 20% containment, combining design with beauty, quality with convenience.

32 - CARB | Kitchens - 33

# LAB13

LAB13 offers ergonomics without compromises, thanks to the availability to adapt the height of worktop for the kitchen user and smart space solutions.

34 - GARAN Evens - 35